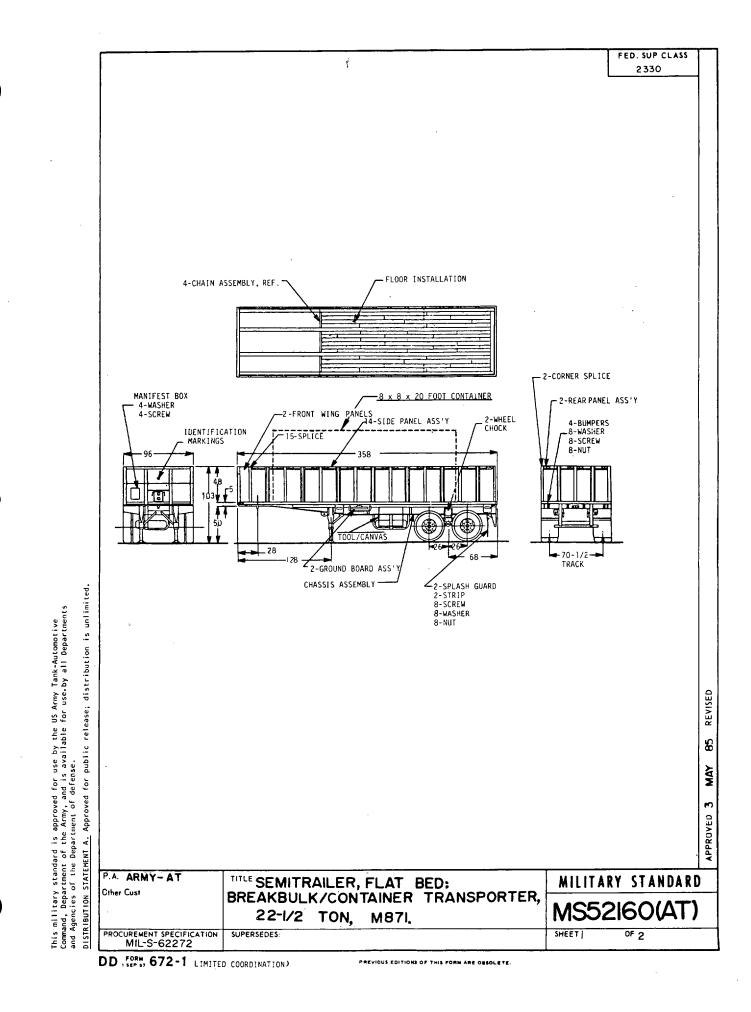

## VEHICLE CHARACTERISTICS

| PROCUREMENT S                                                                                                                                                                                                                                                                                                                                                             | PECIFICATION                                                                                 | SUPERSEDES:                                                       |                                                                         | SHEET 2 OF 2      |         |
|---------------------------------------------------------------------------------------------------------------------------------------------------------------------------------------------------------------------------------------------------------------------------------------------------------------------------------------------------------------------------|----------------------------------------------------------------------------------------------|-------------------------------------------------------------------|-------------------------------------------------------------------------|-------------------|---------|
|                                                                                                                                                                                                                                                                                                                                                                           |                                                                                              | 22-1/2 TON, M871.                                                 |                                                                         | MS52160(AT)       |         |
| Other Cust                                                                                                                                                                                                                                                                                                                                                                |                                                                                              | BREAKBULK/CONTAINER TRANSPORTER,                                  |                                                                         |                   |         |
| P.A. ARMY-                                                                                                                                                                                                                                                                                                                                                                |                                                                                              | TITLE SEMITRAILER,                                                | FLAT BED;                                                               | MILITARY STANDARI | D       |
|                                                                                                                                                                                                                                                                                                                                                                           |                                                                                              |                                                                   |                                                                         |                   | APPROVE |
|                                                                                                                                                                                                                                                                                                                                                                           |                                                                                              |                                                                   |                                                                         |                   | 6       |
| <ol> <li>DIMENSIONS ARE IN INCHES AND ARE SHOWN FOR ENGINEERING REFERENCE ONLY.</li> <li>REFERENCED DOCUMENTS SHALL BE OF THE ISSUE IN EFFECT ON DATE OF INVITATIONS FOR BID.</li> <li>THIS VEHICLE SHALL BE IN ACCORDANCE WITH REFERENCECE DEGINEERING DRAWINGS, COPIES<br/>WHICH MAY BE OBTAINED FROM: US ARMY TANK-AUTOMOTIVE COMMAND, WARREN, MICH. 48093.</li> </ol> |                                                                                              |                                                                   |                                                                         |                   | MAY     |
|                                                                                                                                                                                                                                                                                                                                                                           |                                                                                              |                                                                   |                                                                         |                   | 00      |
| · .                                                                                                                                                                                                                                                                                                                                                                       | AXLES                                                                                        | (W/PAYLOAD)<br>19,652 LBS (8,914 KG)                              |                                                                         |                   | 0       |
|                                                                                                                                                                                                                                                                                                                                                                           | AXLES                                                                                        | (W/O PAYLOAD)<br>6,723 LBS (3,049 KG)                             |                                                                         |                   | REVISED |
|                                                                                                                                                                                                                                                                                                                                                                           | LANDING LEG                                                                                  | (W/PAYLOAD)                                                       | WHEEL BEARINGS:                                                         | TAPER             | SED     |
|                                                                                                                                                                                                                                                                                                                                                                           | AXLES<br>LANDING LEG                                                                         | 35,319 LBS (16,020 KG)<br>(W/O PAYLOAD)<br>S 9,177 LBS (4,163 KG) | TARPAULIN: 79                                                           | 79195             |         |
|                                                                                                                                                                                                                                                                                                                                                                           | - AXLES                                                                                      | 10,220 LBS (4,636 KG)<br>(W/PAYLOAD)                              | AUXILLIARY TIE DOWN KIT: (20 REMOVABL<br>FITTINGS) OPTIONAL             | t                 |         |
|                                                                                                                                                                                                                                                                                                                                                                           | K INGPIN                                                                                     | 25,381 LBS (11,513 KG)<br>(W/O PAYLOAD)                           | LONG CONTA                                                              |                   |         |
|                                                                                                                                                                                                                                                                                                                                                                           | KINGPIN                                                                                      | 5,680 LBS (2,576 KG)<br>(W/PAYLOAD)                               | THREE 6.66 FT {2.0<br>FOUR 5 FT {1.5                                    | 3) M)<br>20 M)    |         |
|                                                                                                                                                                                                                                                                                                                                                                           |                                                                                              | CONTAINERIZED<br>(W/O PAYLOAD)                                    | TRANSPORTS ONE 20 FT (6.0<br>TWO 10 FT (3.0                             |                   |         |
|                                                                                                                                                                                                                                                                                                                                                                           | TYPE         12/24 VOLT LIGHTING           WEIGHT DISTRIBUTION:         ADDITIONAL FEATURES: |                                                                   |                                                                         |                   |         |
|                                                                                                                                                                                                                                                                                                                                                                           | AXLES                                                                                        | (W/PAYLOAD)<br>22,031 LBS (9,993 KG)                              | ELECTRICAL SYSTEM:                                                      | HTINC             |         |
|                                                                                                                                                                                                                                                                                                                                                                           | AXLES                                                                                        | (W/O PAYLOAD)<br>8,212 LBS (3,725 KG)                             | CAPACITY 2,800 CUBIC IN (45,883.78 C<br>AIR ACTUATION                   | U (M)             |         |
|                                                                                                                                                                                                                                                                                                                                                                           | LANDING LEG                                                                                  | (W/PAYLOAD)                                                       | TYPE S-CAM, TWO<br>RESERVOIR TANK                                       |                   | ·       |
|                                                                                                                                                                                                                                                                                                                                                                           | LANDING LEG                                                                                  | (W/O PAYLOAD)                                                     | SERVICE BRAKES:                                                         |                   |         |
|                                                                                                                                                                                                                                                                                                                                                                           | AXLES                                                                                        | (W/PAYLOAD)<br>36,867 LBS (16,723 KG)                             | WIDTH 96 IN (24<br>HEIGHT (BED) 55 IN (14                               | 4 CM)             |         |
|                                                                                                                                                                                                                                                                                                                                                                           | KINGPIN<br>AXLES                                                                             | 24.033 LBS (10,901 KG)<br>(W/O PAYLOAD)<br>11,147 LBS (5,056 KG)  | 2153 CUBIC FEET (60.966 C<br>LENGTH 358 IN (909                         |                   |         |
|                                                                                                                                                                                                                                                                                                                                                                           | KINGPIN                                                                                      | 4,753 LBS (2,156 KG)<br>(W/PAYLOAD)<br>24.033 LBS (10.001 KG)     | SHIPPING DATA:<br>CUBIC FEET (OVERALL)                                  |                   |         |
|                                                                                                                                                                                                                                                                                                                                                                           |                                                                                              | BREAKBULK<br>(W/O PAYLOAD)                                        | HEIGHT OF KINGPIN PLATE: (UNCOUPLED)<br>50 +                            | 1 IN .            |         |
|                                                                                                                                                                                                                                                                                                                                                                           | WEIGHT DISTR                                                                                 | IBUTION:                                                          |                                                                         |                   | 1       |
| 1                                                                                                                                                                                                                                                                                                                                                                         | GROSS WEIGH                                                                                  |                                                                   |                                                                         | 5 PSI             |         |
|                                                                                                                                                                                                                                                                                                                                                                           | GROSS WEIGH                                                                                  |                                                                   | TREAD DESIGN H                                                          | I -WAY<br>ONE     |         |
|                                                                                                                                                                                                                                                                                                                                                                           | PAYLOAD                                                                                      | CONTAINER(S)<br>44,800 LBS (20,321 KG)<br>BREAKBULK               | TIRES:<br>SIZE 11.00 X 20-12 PLY, LOAD RANG                             | CF F              |         |
|                                                                                                                                                                                                                                                                                                                                                                           | PAYLOAD                                                                                      | BREAKBULK<br>45,000 LBS (20,412 KG)<br>CONTAINER(S)               | STUD CIRCLE DIA 11-1/4 IN (28.58<br>SPACING OF DUAL WHEELS 13 IN (33.2) |                   |         |
|                                                                                                                                                                                                                                                                                                                                                                           | W/O PAYLOAD                                                                                  | CONTAINER(S)<br>15,900 LBS (7,212 KG)                             | RIM SIZE 7-1/2                                                          |                   |         |
|                                                                                                                                                                                                                                                                                                                                                                           | CURB WEIGHT:<br>W/O PAYLOAD                                                                  | BREAKBULK<br>15,900 LBS (7,212 KG)                                | WHEELS:                                                                 |                   |         |
|                                                                                                                                                                                                                                                                                                                                                                           |                                                                                              | GHWAY USE ONLY                                                    | HUBS:<br>QUANTITY                                                       | 4                 |         |
|                                                                                                                                                                                                                                                                                                                                                                           | SECONDARY: A                                                                                 | TRUCK TRACTOR<br>M195 TRUCK TRACTOR 6 X 4                         | QUANTITY                                                                | 2                 |         |
|                                                                                                                                                                                                                                                                                                                                                                           | PRIME MOVER:                                                                                 |                                                                   | AXLES:                                                                  |                   | 1       |