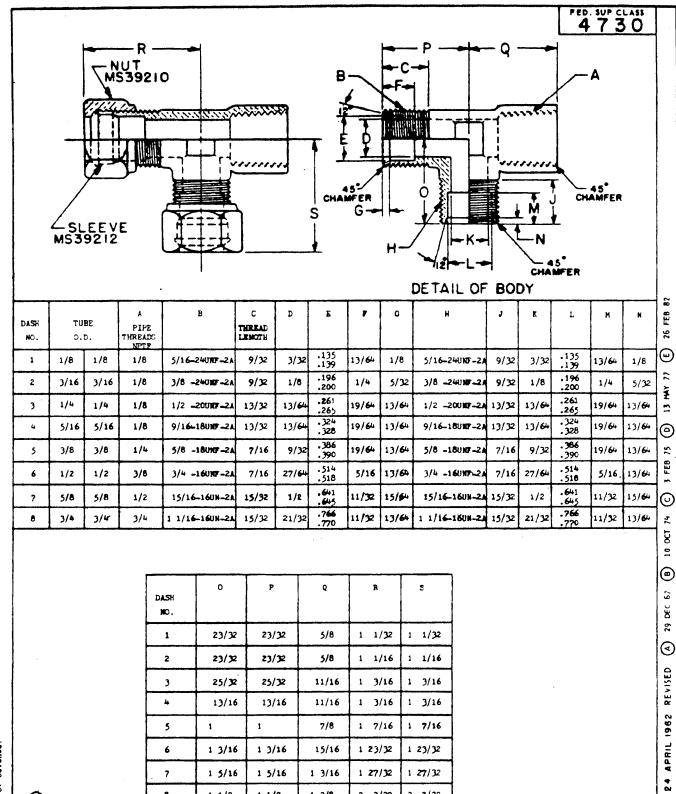

NACTIVE

8

1 1/2

1 1/2

2 ,3/32

2 3/32

IPPROVED.

|              |             |        |                              |                          |                       |         |                |       |       |                | 4 7 3 0 |         |       |       |       |
|--------------|-------------|--------|------------------------------|--------------------------|-----------------------|---------|----------------|-------|-------|----------------|---------|---------|-------|-------|-------|
| DASEN<br>NO. | <b>7</b> 0. |        | A<br>PIPE<br>THURADS<br>MPIF | В                        | C<br>THREAD<br>LENGTH | Đ       | B              | 7     | G     | н              | J       | K       | L     | 1     | Ж     |
| 9            | 7/5         | 7/8    | 3/4                          | 1 3/16-16UH-2A           | 15/32                 | 23/32   | .891<br>.895   | 11/32 | 13/64 | 1 3/16-16UN-2A | 15/32   | 23/32   | .894  | 11/32 | 13/64 |
| 30           | 1           | 1      | 1                            | 1 5/16-16UN-2A           | 15/32                 | 7/8     | 1.016          | 13/32 | 13/64 | 1 5/16-16UH-2A | 15/32   | 7/8     | 1.016 | 13/32 | 13/64 |
| 11           | 1 1/4       | 1 1/4  | 1 1/4                        | 1 5/8 <b>-16(IN-24</b> . | 35/64.                | 1 3/39  | 1.270          | 13/32 | 13/44 | 1 5/8 -16UN-2n | 22/44   | 1 3/32  | 1.270 | 13/32 | 13/64 |
| 12           | 1 1/2       | 1 1,12 | 1 1/2                        | 1 7/8 <b>-16UN-2A</b>    | 9/16.                 | 1 11/32 | 1.520<br>1.524 | 15/32 | 13/44 | 1 7/8 -16UH-2A | 9/16    | 1 11/38 |       | 15/32 | 13/64 |

| DASH<br>NO. | ာ       | P      | q     | R      | s      |  |  |
|-------------|---------|--------|-------|--------|--------|--|--|
| 9           | 1 1/2   | 1 1/2  | 1 3/8 | 2 3/32 | 2 3/32 |  |  |
| 10          | 1 5/8   | 1 5/8  | 1 5/8 | 2 3/16 | 2 3/16 |  |  |
| 11          | 1 15/16 | 1 5/16 | 2     | 2 9/16 | 2 9/16 |  |  |
| 12          | 2 3/8   | 2 3/8  | 2 1/8 | 3 1/16 | 3 1/16 |  |  |

HATERIAL: STEEL, IN ACCORDANCE WITH FEDERAL STANDARD NO. 66, AISI-C-1112, C-1113, C-1117, G-1118 OR C-1137.

FINISH: CADMIUM PLATED, SPECIFICATION QQ-P-416, TYPE II, CLASS 3.

TOLERANCE: UNLESS OTHERWISE SPEIGIFIED, DECINALS ± .005, FRACTIONS ± 1/64, DECEMBS ± 20.

THREADS: THE THREADS SHALL BE IN ACCORDANCE WITH MIL-STO-MEN/2/8.

PART NUMBER: THE PART NUMBER CONSISTS OF MS NUMBER PLUS THE DASH NUMBER, EXAMPLE: HE 39209-1.

THE PART HUNGER COVERS THE COMPLETE ITEM (WITH MUTS AND SLEEVES).

NOTES: 1. REFERENCED DOCUMENTS SHALL BE OF THE ISSUE IN SEPECT ON DATE OF INVITATIONS FOR BID.

2. THIS ILLUSTRATION IS FOR IDENTIFICATION AND IS NOT INTERMED TO RESTRICT DESIGNS OR SHAPES NOT DIMENSIONED.