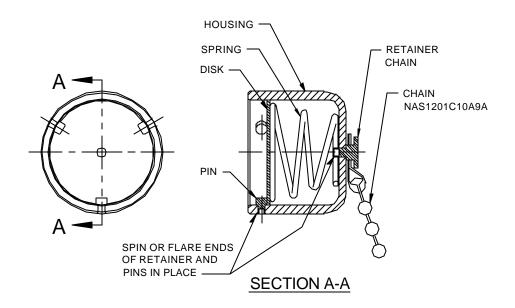

## CAP ASSEMBLY MS27566-1

MARKING SHALL BE IN ACCORDANCE WITH MIL-STD-130.

REMOVE BURRS AND BREAK SHARP EDGES .005 MAX.

DIMENSIONS ARE IN INCHES. UNLESS OTHERWISE SPECIFIED, TOLERANCE ON DECIMALS  $\pm .010$ 

## MS27566H

MATERIAL: SAE UNIFIED NUMBERING SYSTEM, S30200, PASSIVATE PER MIL-S-5002. ALTERNATE MATERIAL: S30400. ALL SURFACES TO BE 32/MIN. PER ANSI B46.1

MATERIAL: ASTM B211: ALLOY 2024-T4 OR T351 TEMPER ANODIZE PER MIL-A-8625, TYPE II, CLASS 2, COLOR BLACK 1.625 DIA. NOMINAL APPLIES BEFORE KNURLING FINISH: ALL SURFACES 32 / MIN. PER ANSI B46.1

# PIN

MATERIAL: S30300 PASSIVATE PER MIL-S-5002 FINISH: 32 / ALL OVER PER ANSI B46.1

# **RETAINER-CHAIN**

MATERIAL: ASTM B209: ALLOY 6061-T4 OR T6 ALTERNATE MATERIAL: ASTM B209: ALLOY 2024-T351 ANODIZE PER MIL-A-8625, TYPE II, CLASS 2, COLOR BLACK

FINISH: 32 / MIN. ALL OVER PER ANSI B46.1

## MS27566H

MATERIAL: S30200 DIA. OPTIONAL, .058 ±.002 RECOMMENDED, PASSIVATE PER MIL-S-5002.

**TOTAL COILS: 3** 

TOTAL COMPRESSED HEIGHT: .058 NOMINAL

SPRING RATE: 10.3 LBS./IN. TO SUPPORT 7 LBS. @ .300 HEIGHT.

END TO BE SQUARED.

Custodian: Preparing activity:
Air Force – 99
Air Force – 71

Navy – AS

Review activity: Agent activity:
Air Force – 11
Agent activity:
Air Force – 99

(Project: 1660-0819)