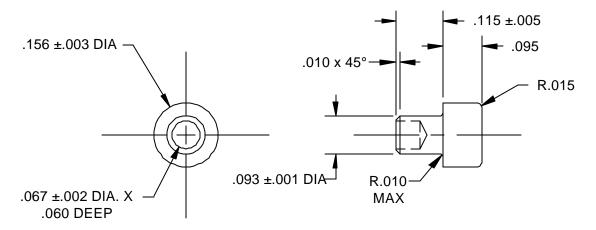

## CAP ASSEMBLY MS27566-1

MARKING SHALL BE IN ACCORDANCE WITH MIL-STD-130.

REMOVE BURRS AND BREAK SHARP EDGES .005 MAX.

DIMENSIONS ARE IN INCHES. UNLESS OTHERWISE SPECIFIED, TOLERANCE ON DECIMALS  $\pm .010$ 

# PIN

MATERIAL: S30300 PASSIVATE PER MIL-S-5002 FINISH: 32 / ALL OVER PER ANSI B46.1