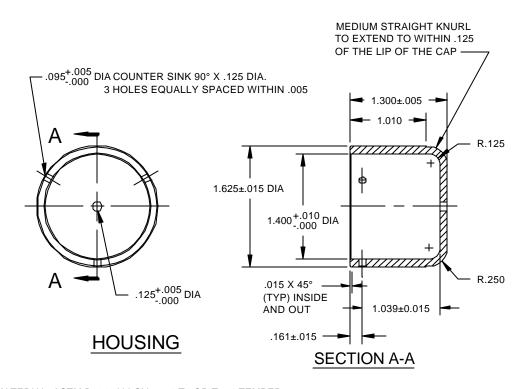

## CAP ASSEMBLY MS27566-1

MARKING SHALL BE IN ACCORDANCE WITH MIL-STD-130.

REMOVE BURRS AND BREAK SHARP EDGES .005 MAX.

DIMENSIONS ARE IN INCHES. UNLESS OTHERWISE SPECIFIED, TOLERANCE ON DECIMALS  $\pm .010$ 

## MS27566H

MATERIAL: SAE UNIFIED NUMBERING SYSTEM, S30200, PASSIVATE PER MIL-S-5002. ALTERNATE MATERIAL: S30400. ALL SURFACES TO BE 32/MIN. PER ANSI B46.1

MATERIAL: ASTM B211: ALLOY 2024-T4 OR T351 TEMPER ANODIZE PER MIL-A-8625, TYPE II, CLASS 2, COLOR BLACK 1.625 DIA. NOMINAL APPLIES BEFORE KNURLING FINISH: ALL SURFACES 32 / MIN. PER ANSI B46.1