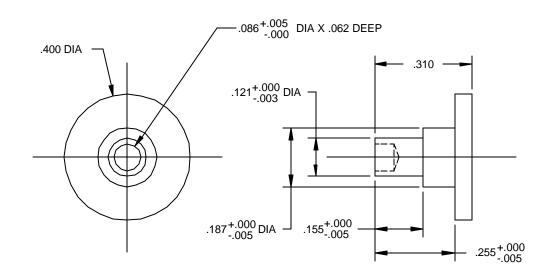

## CAP ASSEMBLY MS27566-1

MARKING SHALL BE IN ACCORDANCE WITH MIL-STD-130.

REMOVE BURRS AND BREAK SHARP EDGES .005 MAX.

DIMENSIONS ARE IN INCHES. UNLESS OTHERWISE SPECIFIED, TOLERANCE ON DECIMALS  $\pm .010$ 

## MS27566H

MATERIAL: SAE UNIFIED NUMBERING SYSTEM, S30200, PASSIVATE PER MIL-S-5002. ALTERNATE MATERIAL: S30400. ALL SURFACES TO BE 32/MIN. PER ANSI B46.1

MATERIAL: ASTM B211: ALLOY 2024-T4 OR T351 TEMPER ANODIZE PER MIL-A-8625, TYPE II, CLASS 2, COLOR BLACK 1.625 DIA. NOMINAL APPLIES BEFORE KNURLING FINISH: ALL SURFACES 32 / MIN. PER ANSI B46.1

# PIN

MATERIAL: S30300 PASSIVATE PER MIL-S-5002 FINISH: 32 / ALL OVER PER ANSI B46.1