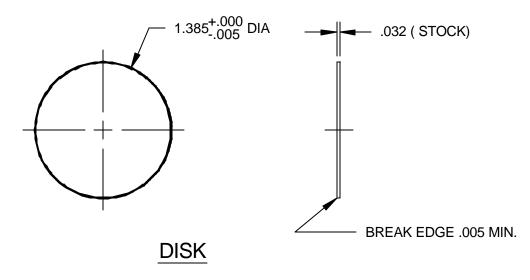

## CAP ASSEMBLY MS27566-1

MARKING SHALL BE IN ACCORDANCE WITH MIL-STD-130.

REMOVE BURRS AND BREAK SHARP EDGES .005 MAX.

DIMENSIONS ARE IN INCHES. UNLESS OTHERWISE SPECIFIED, TOLERANCE ON DECIMALS  $\pm .010$ 

## MS27566H

MATERIAL: SAE UNIFIED NUMBERING SYSTEM, S30200, PASSIVATE PER MIL-S-5002. ALTERNATE MATERIAL: S30400. ALL SURFACES TO BE 32/MIN. PER ANSI B46.1

MATERIAL: ASTM B211: ALLOY 2024-T4 OR T351 TEMPER ANODIZE PER MIL-A-8625, TYPE II, CLASS 2, COLOR BLACK 1.625 DIA. NOMINAL APPLIES BEFORE KNURLING FINISH: ALL SURFACES 32 / MIN. PER ANSI B46.1