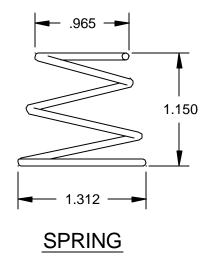

## MS27566H

MATERIAL: S30200 DIA. OPTIONAL, .058 ±.002 RECOMMENDED, PASSIVATE PER MIL-S-5002.

**TOTAL COILS: 3** 

TOTAL COMPRESSED HEIGHT: .058 NOMINAL

SPRING RATE: 10.3 LBS./IN. TO SUPPORT 7 LBS. @ .300 HEIGHT.

END TO BE SQUARED.

Custodian: Preparing activity:
Air Force – 99
Air Force – 71

Navy – AS

Review activity: Agent activity:
Air Force – 11
Agent activity:
Air Force – 99

(Project: 1660-0819)