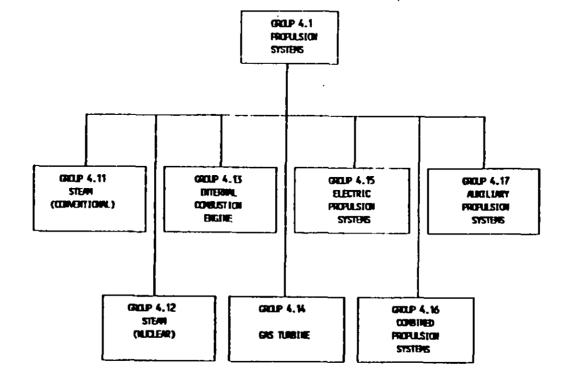

- 5.1.3.6 <u>Group 3.7. Stowage</u>. Group 3.7 shall include all compartments used to stow ship consumable stores and operating items.
- 5.1.3.7 Group 3.8. Access. Group 3.8 shall include all compartments dedicated to providing access through the ship.
- 5.1.3.8 <u>Group 3.9. Tanks</u>. Group 3.9 shall include all ship related compartments used to store liquids and other volumetric spaces.
- 5.1.4 <u>Group 4. Ship Machinery</u>. Group 4 shall contain all the functions dictated to ship propulsion and auxiliary machinery. As shown on figure 5, group 4 is divided into three categories, as specified in 5.1.4.1 through 5.1.4.3.
- 5.1.4.1 Group 4.1. Propulsion Systems. Group 4.1 shall include all compartments whose primary function is to generate the energy to move the ship and related supporting functions. Group 4.1 is further subdivided by propulsion system type as shown on figure 6. For each propulsion system type, further division is standardized as follows:
  - 4.lxl Energy generation
  - 4.1x2 Combustion air
  - 4.1x3 Exhaust
  - 4.1x4 Control

where x is the value for the following appropriate propulsion system type:

For conventional steam, x = 1.
For nuclear steam, x = 2.
For internal combustion, x = 3.
For gas turbine, x = 4.
For electrical, x = 5.
For combined, x = 6.
For auxiliary propulsion, x = 7.