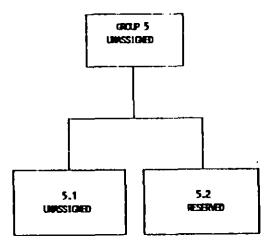

- 5.1.4.2 <u>Group 4.2. Propulsor and Transmission Systems</u>. Group 4.2 shall include all compartments whose primary function is to move the ship. This group is subdivided by propulsor type.
- 5.1.4.3 <u>Group 4.3. Auxiliary Machinery</u>. Group 4.3 shall include all compartments used for auxiliary machinery, and ventilation. This includes air conditioning, electrical, pollution control machinery. This group is subdivided by fuel type.
- 5.1.5 <u>Group 5. Unassigned</u>. Group 5 shall encompass all the spaces on a ship for which no function has been assigned. Since there are no functions performed, the subdivision of the group is minimal as shown on figure 7.

- 5.1.5.1 <u>Group 5.1</u>. Group 5.1 shall consist of all compartments labelled "Unassigned". These compartments have usable area or volume, but no function has been assigned because either the space was excess to requirements or a space margin policy has provided excess space for future growth.
- 5.1.5.2 <u>Group 5.2</u>. Group 5.2 shall consist of compartments which are labelled "Reserved", but the function for which they were reserved is unknown. If the function is known, the compartment should be classified for the appropriate function.
  - 6 NOTES