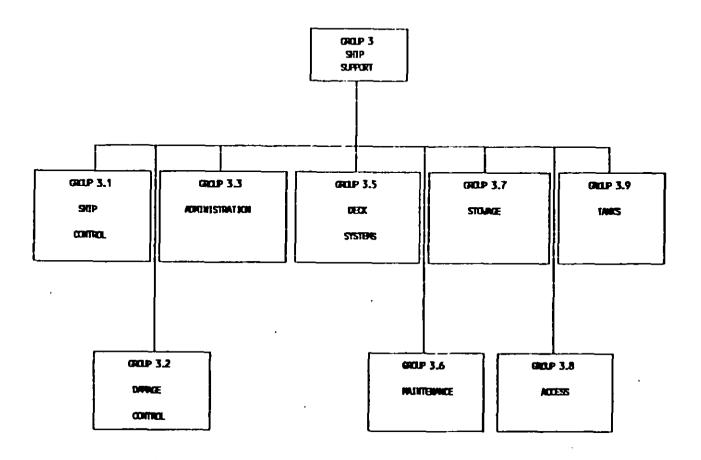

- 5.1.3.6 <u>Group 3.7. Stowage</u>. Group 3.7 shall include all compartments used to stow ship consumable stores and operating items.
- 5.1.3.7 Group 3.8. Access. Group 3.8 shall include all compartments dedicated to providing access through the ship.
- 5.1.3.8 <u>Group 3.9. Tanks</u>. Group 3.9 shall include all ship related compartments used to store liquids and other volumetric spaces.
- 5.1.4 <u>Group 4. Ship Machinery</u>. Group 4 shall contain all the functions dictated to ship propulsion and auxiliary machinery. As shown on figure 5, group 4 is divided into three categories, as specified in 5.1.4.1 through 5.1.4.3.
- 5.1.4.1 Group 4.1. Propulsion Systems. Group 4.1 shall include all compartments whose primary function is to generate the energy to move the ship and related supporting functions. Group 4.1 is further subdivided by propulsion system type as shown on figure 6. For each propulsion system type, further division is standardized as follows:
  - 4.lxl Energy generation
  - 4.1x2 Combustion air
  - 4.1x3 Exhaust
  - 4.1x4 Control