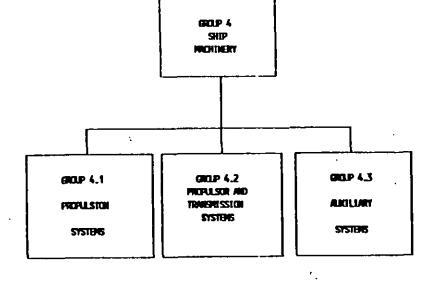

- 5.1.3.6 <u>Group 3.7. Stowage</u>. Group 3.7 shall include all compartments used to stow ship consumable stores and operating items.
- 5.1.3.7 Group 3.8. Access. Group 3.8 shall include all compartments dedicated to providing access through the ship.
- 5.1.3.8 <u>Group 3.9. Tanks</u>. Group 3.9 shall include all ship related compartments used to store liquids and other volumetric spaces.
- 5.1.4 <u>Group 4. Ship Machinery</u>. Group 4 shall contain all the functions dictated to ship propulsion and auxiliary machinery. As shown on figure 5, group 4 is divided into three categories, as specified in 5.1.4.1 through 5.1.4.3.
- 5.1.4.1 Group 4.1. Propulsion Systems. Group 4.1 shall include all compartments whose primary function is to generate the energy to move the ship and related supporting functions. Group 4.1 is further subdivided by propulsion system type as shown on figure 6. For each propulsion system type, further division is standardized as follows:
  - 4.lxl Energy generation
  - 4.1x2 Combustion air
  - 4.1x3 Exhaust
  - 4.1x4 Control

- 5.1.4.2 <u>Group 4.2. Propulsor and Transmission Systems</u>. Group 4.2 shall include all compartments whose primary function is to move the ship. This group is subdivided by propulsor type.
- 5.1.4.3 <u>Group 4.3. Auxiliary Machinery</u>. Group 4.3 shall include all compartments used for auxiliary machinery, and ventilation. This includes air conditioning, electrical, pollution control machinery. This group is subdivided by fuel type.
- 5.1.5 <u>Group 5. Unassigned</u>. Group 5 shall encompass all the spaces on a ship for which no function has been assigned. Since there are no functions performed, the subdivision of the group is minimal as shown on figure 7.