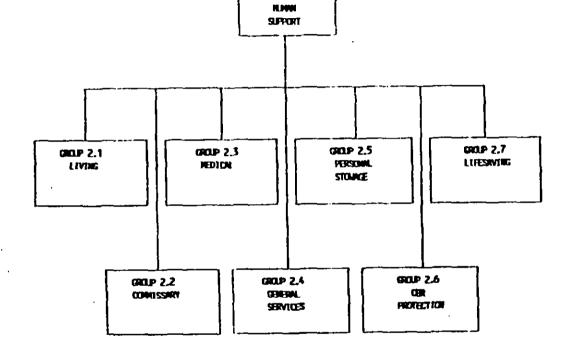

)

- 5.1.1.8 <u>Group 1.8. Special Mission</u>. Group 1.8 shall be a catch-all group for various military mission functions.
- 5.1.1.9 Group 1.9. Small Arms. Group 1.9 shall include all compartments dedicated for the use and stowage of small arms and pyrotechnics.
- 5.1.2 <u>Group 2. Human support</u>. Group 2 shall contain all the functions dedicated to supporting the on board accommodations of the ship. As shown on figure 3, this group is divided into seven categories corresponding to basic human support functions as specified in 5.1.2.1 through 5.1.2.7.
- 5.1.2.1 Group 2.1. Living. Group 2.1 shall include all compartments dedicated to personnel berthing, sanitary, recreation and training functions.
- 5.1.2.2 <u>Group 2.2. Food Service</u>. Group 2.2 shall include all compartments dedicated to preparing and serving meals for all personnel such as galleys and messrooms.
- 5.1.2.3 <u>Group 2.3. Medical</u>. Group 2.3 shall include all compartments dedicated to providing medical and dental treatment.
- 5.1.2.4 <u>Group 2.4. General Services</u>. Group 2.4 shall include all compartments dedicated to providing utility and personal services such as laundry.
- 5.1.2.5 <u>Group 2.5. Personal Stowage</u>. Group 2.5 shall include all compartments dedicated to the stowage of personal stores such as baggage.
- 5.1.2.6 <u>Group 2.6. Chemical Biological and Radiological (CBR) Protection</u>. Group 2.6 shall include all compartments dedicated to the protection of personnel from chemical, biological and radiological warfare.
- 5.1.2.7 <u>Group 2.7. Lifeseving</u>. Group 2.7 shall include all compartments dedicated to the rescuing of shipboard personnel from the ship.
- 5.1.3 <u>Group 3. Ship Support</u>. Group 3 shall contain the shipboard functions which are provided to support the ship itself. This group, as shown on figure 4 is divided into nine categories, as specified in 5.1.3.1 through 5.1.3.8.
- 5.1.3.1 <u>Group 3.1. Ship Control</u>. Group 3.1 shall include all compartments dedicated to controlling the movement of the ship.
- 5.1.3.2 Group 3.2 Damage Control. Group 3.2 shall include all compartments dedicated to the control of shipboard damage.
- 5.1.3.3 Group 3.3 Administration. Group 3.3 shall include all compartments dedicated to the administration of the shipboard organization.
- 5.1.3.4 <u>Group 3.5. Deck Systems</u>. Group 3.5 shall include all compartments dedicated to deck systems such as anchoring, transfer-at-sea, and ship's boats.
- 5.1.3.5 <u>Group 3.6. Maintenance</u>. Group 3.6 shall include all compartments dedicated to the repair of the ship or ship systems.