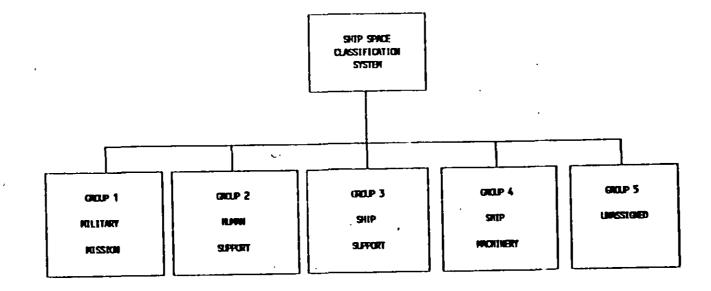

### 1. SCOPE

- 1.1 <u>Scope</u>. The purpose of this standard is to establish a uniform system for recording and identifying the space allocated in Navy ships and to provide an alphabetical listing of all approved ship compartment titles. The Space Classification System shall be used for assignment of a space classification number to a space. The space classification number indicates the function performed by the space. The alphabetical listing shall be used to provide titles for all new or modified ship compartments.
- 1.2 <u>Classification</u>. The Ship Space Classification System is a tree structure based upon shipboard functions. This structure includes the implicit structure of the individual functions and subfunctions as reflected in the way compartments are combined and subdivided. The Ship Space Classification System spaces are divided into five basic categories or space classification groups as shown on figure 1. These five groups are briefly defined as follows:
  - (a) Group 1 Military Mission Spaces dedicated to the performance of the military mission of the ship.
  - (b) Group 2 Human Support Spaces dedicated to the functions performed to support personnel on the ship.
  - (c) Group 3 Ship Support Spaces dedicated to functions required to support the ship itself.
  - (d) Group 4 Ship Machinery Spaces dedicated to ship propulsion and auxiliary machinery.
  - (e) Group 5 Unassigned Spaces for which no function is assigned.
- 1.2.1 This space classification number for ship compartment or area is a multiple digit number containing at least six digits of the form "X.xxxxx". The value of the digit left of the decimal point is the basic group number from above. The digits to the right of the decimal point are assigned according to the hierarchial functional breakdown of each group. The last two digits of a space classification system number identify a standard ship compartment name within the particular lowest level functional breakdown. These ship compartment titles are listed alphabetically in Appendix A and are the only compartment titles approved for ship use.
  - 2. REFERENCED DOCUMENTS