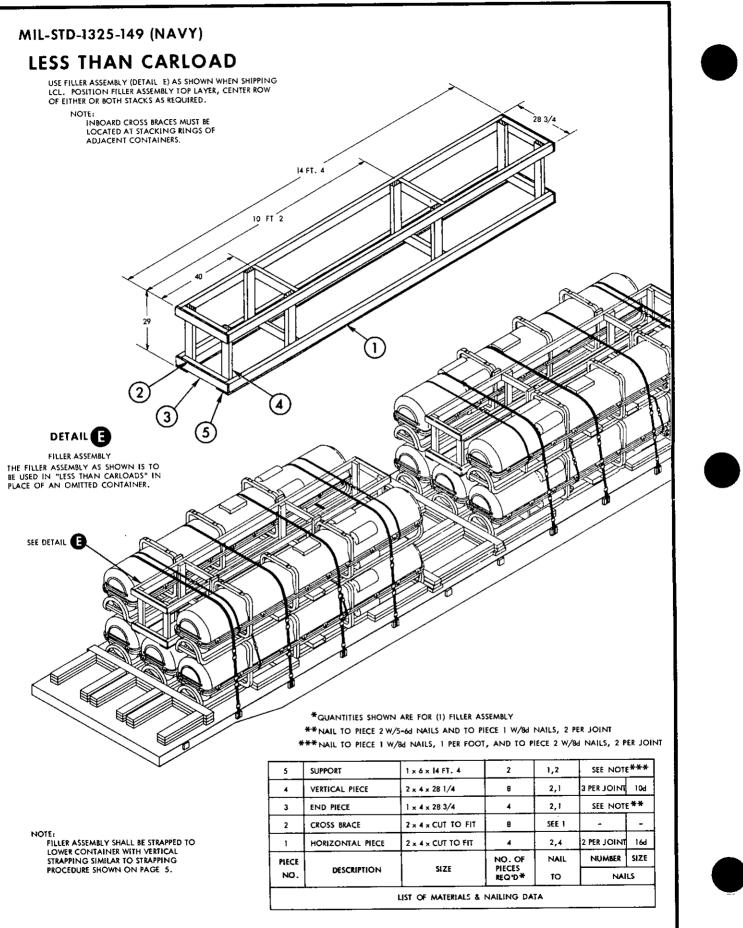

# 42 FT 6 IN. FLATCAR, COMMERCIAL

- 1. THE CARLOAD CONSISTS OF I2 CONTAINERS (2 STACKS OF 3 ROWS 2 LAYERS). THE CONTAINERS MAY BE EITHER THE CNU-154 A/E OR CNU-154 B/E TYPE, HOWEVER EACH LAYER OF EITHER STACK MUST BE OF LIKE CONTAINERS.
- 2. WHEN LESS THAN CARLOAD (LCL) QUANTITIES ARE REQUIRED TO BE SHIPPED ON COMMERCIAL FLATCARS, THE PROCEDURES OUTLINED ON PAGE 6 SHALL BE FOLLOWED. THE WEIGHT DISTRIBUTION REQUIREMENTS OF THE AAR MUST BE COMPLIED WITH, SEE MIL-STD-1325 (NAVY).
- 3. CONTAINERS SHALL BE STACKED TWO HIGH AND STRAPPED TOGETHER AS DESCRIBED ON PAGE 5.
- 4. AS ROWS ARE PLACED AGAINST EACH OTHER, PLACE TWO ANTI-CHAFING FRAMES, DETAIL A, BETWEEN CONTAINERS. ANTI-CHAFING FRAMES ARE POSITIONED VERTICALLY WITH THE CLEATS STRADDLING THE CONTAINER STACKING RINGS.
- 5. STRAP THE TOP LAYER OF EACH STACK OF CONTAINERS TOGETHER WITH TWO BANDS OF STEEL STRAPPING (PIECE 18), POSITIONED AS SHOWN, AND SECURE WITH TWO DOUBLE CRIMPED SEALS (PIECE 2) PER BAND.