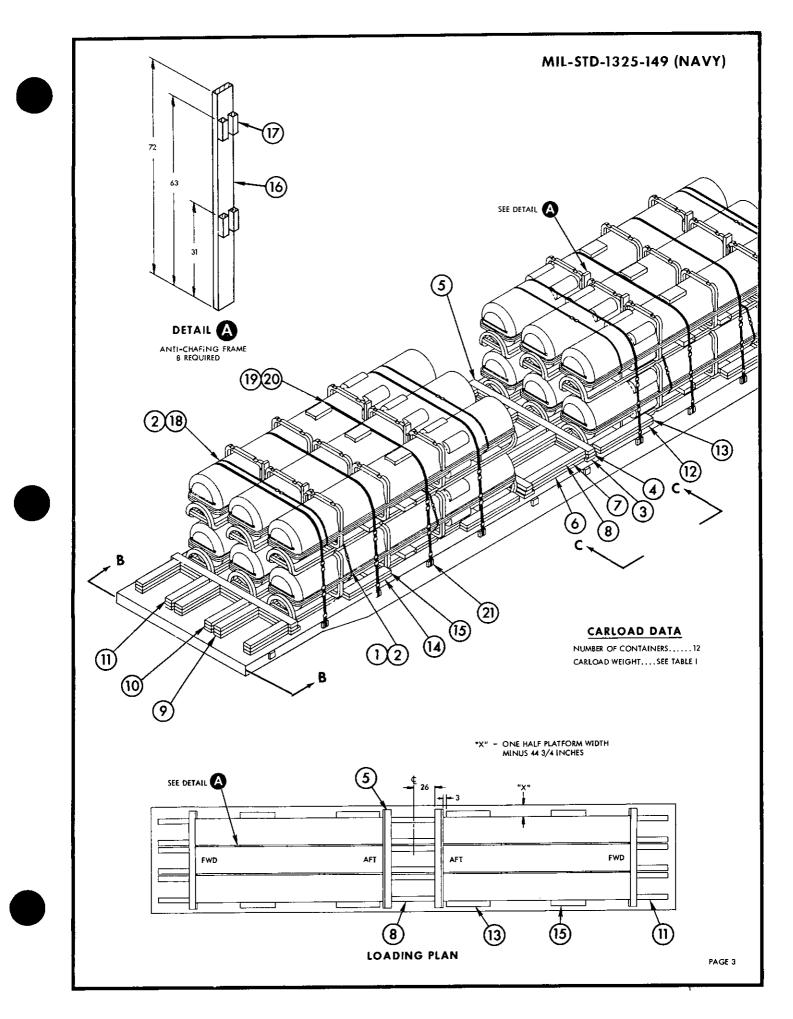

# 42 FT 6 IN. FLATCAR, COMMERCIAL

- 1. THE CARLOAD CONSISTS OF I2 CONTAINERS (2 STACKS OF 3 ROWS 2 LAYERS). THE CONTAINERS MAY BE EITHER THE CNU-154 A/E OR CNU-154 B/E TYPE, HOWEVER EACH LAYER OF EITHER STACK MUST BE OF LIKE CONTAINERS.
- 2. WHEN LESS THAN CARLOAD (LCL) QUANTITIES ARE REQUIRED TO BE SHIPPED ON COMMERCIAL FLATCARS, THE PROCEDURES OUTLINED ON PAGE 6 SHALL BE FOLLOWED. THE WEIGHT DISTRIBUTION REQUIREMENTS OF THE AAR MUST BE COMPLIED WITH, SEE MIL-STD-1325 (NAVY).
- 3. CONTAINERS SHALL BE STACKED TWO HIGH AND STRAPPED TOGETHER AS DESCRIBED ON PAGE 5.
- 4. AS ROWS ARE PLACED AGAINST EACH OTHER, PLACE TWO ANTI-CHAFING FRAMES, DETAIL A, BETWEEN CONTAINERS. ANTI-CHAFING FRAMES ARE POSITIONED VERTICALLY WITH THE CLEATS STRADDLING THE CONTAINER STACKING RINGS.
- 5. STRAP THE TOP LAYER OF EACH STACK OF CONTAINERS TOGETHER WITH TWO BANDS OF STEEL STRAPPING (PIECE 18), POSITIONED AS SHOWN, AND SECURE WITH TWO DOUBLE CRIMPED SEALS (PIECE 2) PER BAND.

| <ul> <li>6. STRAP THE LOAD TO THE CAR WITH FOUR BANDS OF STEEL<br/>STRAPPING OVER EACH GROUP OF 6 CONTAINERS, POSITIONED<br/>AS SHOWN. TENSION AND SECURE TIE-DOWN STRAPPING<br/>TO THE CAR AS FOLLOWS:</li> <li>CUT STRAPPING (PIECE 19) IN TWO SECTIONS<br/>TO ALLOW TENSIONING IN A DESIRABLE AREA.<br/>THREAD ONE END OF ONE SECTION OF STRAP<br/>THROUGH STAKE POCKET ON ONE SIDE OF CAR,<br/>SEAL STAKE POCKET PAD (PIECE 21) IN PLACE,<br/>SEE DETAIL D, PAGE 4. SECURE THIS END WITH<br/>TWO DOUBLE CRIMPED SEALS (PIECE 20) AND<br/>BRING STRAP OVER THE LOAD. SECURE OTHER<br/>SECTION OF STRAP TO STAKE POCKET ON</li> </ul> |                                   |                       | 21           | STAKE POCKET PAD                 | 2 x .050 x 24             | 16               | -                   | -                   | -               |  |
|-----------------------------------------------------------------------------------------------------------------------------------------------------------------------------------------------------------------------------------------------------------------------------------------------------------------------------------------------------------------------------------------------------------------------------------------------------------------------------------------------------------------------------------------------------------------------------------------------------------------------------------------|-----------------------------------|-----------------------|--------------|----------------------------------|---------------------------|------------------|---------------------|---------------------|-----------------|--|
|                                                                                                                                                                                                                                                                                                                                                                                                                                                                                                                                                                                                                                         |                                   |                       | 20           | SEAL                             | 2                         | 64               | -                   | -                   | -               |  |
|                                                                                                                                                                                                                                                                                                                                                                                                                                                                                                                                                                                                                                         |                                   |                       | 19           | TIE-DOWN STRAPPING               | 2 × .050 × 28 FT          | 8                | -                   | -                   | -               |  |
|                                                                                                                                                                                                                                                                                                                                                                                                                                                                                                                                                                                                                                         |                                   |                       | 18           | CROSS STRAPPING                  | 1 1/4 x .035 x<br>21 FT 6 | 4                | -                   | -                   | -               |  |
|                                                                                                                                                                                                                                                                                                                                                                                                                                                                                                                                                                                                                                         |                                   |                       | 17           | CLEAT                            | 2 × 2 × 6                 | 32               | 16                  | 2 PER<br>JOINT      | 10 <del>.</del> |  |
|                                                                                                                                                                                                                                                                                                                                                                                                                                                                                                                                                                                                                                         |                                   |                       | 16           | ANTI-CHAFING<br>MEMBER           | 2 × 6 × 72                | 8                | SEE 17              | -                   | -               |  |
|                                                                                                                                                                                                                                                                                                                                                                                                                                                                                                                                                                                                                                         |                                   |                       | 15           | SIDE BLOCKING                    | 2 × 6 × 34                | 4                | 14                  | 5                   | 30d             |  |
|                                                                                                                                                                                                                                                                                                                                                                                                                                                                                                                                                                                                                                         |                                   |                       | 14           | SIDE BLOCKING                    | 2 x 6 x 34                | 4                | CAR<br>FLOOR        | 5                   | 30d             |  |
|                                                                                                                                                                                                                                                                                                                                                                                                                                                                                                                                                                                                                                         |                                   |                       | 13           | SIDE BLOCKING                    | 2 x 6 x 42                | 4                | 12                  | 6                   | 30d             |  |
|                                                                                                                                                                                                                                                                                                                                                                                                                                                                                                                                                                                                                                         |                                   |                       | 12           | SIDE BLOCKING                    | 2 x 6 x 42                | 4                | CAR<br>FLOOR        | 6                   | 30d             |  |
| OPPOSITE SIDE IN A SIMILAR MANNER, THEN                                                                                                                                                                                                                                                                                                                                                                                                                                                                                                                                                                                                 |                                   |                       | 13           | END BLOCKING                     | 2 x 6 x 30                | 12               | 10                  | 5                   | 60d             |  |
| TENSION AND SEAL THE ENDS OF THE TWO<br>SECTIONS TOGETHER WITH TWO DOUBLE<br>CRIMPED SEALS.<br>7. AS AN ALTERNATE, TWO COMMERICAL STAKE POCKET PROTECTORS<br>MAY BE USED UNDER EACH STAKE POCKET IN PLACE OF STAKE<br>POCKET PAD (PIECE 21), SEE DETAIL D.<br>TABLE I                                                                                                                                                                                                                                                                                                                                                                   |                                   |                       | 10           | END BLOCKING                     | 2 x 6 x 30                | 12               | 9                   | 5                   | 604             |  |
|                                                                                                                                                                                                                                                                                                                                                                                                                                                                                                                                                                                                                                         |                                   |                       | 9            | END BLOCKING                     | 2 x 6 x 30                | 12               | CAR<br>FLOOR        | 5                   | 30d             |  |
|                                                                                                                                                                                                                                                                                                                                                                                                                                                                                                                                                                                                                                         |                                   |                       | 8            | INTERMEDIATE<br>BLOCKING         | 2 x 6 x 52 REF            | 6                | .2                  | 7                   | 60d             |  |
|                                                                                                                                                                                                                                                                                                                                                                                                                                                                                                                                                                                                                                         |                                   |                       | 7            | INTERMEDIATE<br>BLOCKING         | 2 x 6 x 52 REF            | 6                | 6                   | 7                   | 60d             |  |
|                                                                                                                                                                                                                                                                                                                                                                                                                                                                                                                                                                                                                                         |                                   |                       | 6            |                                  | 2 x 6 x 52                | 6                | CAR<br>FLOOR        | 7                   | 30d             |  |
|                                                                                                                                                                                                                                                                                                                                                                                                                                                                                                                                                                                                                                         |                                   |                       | 5            | CROSS MEMBER                     | 2 x 6 x 96                | 4                | 4                   | 1 EVERY<br>8 INCHES | 60d             |  |
|                                                                                                                                                                                                                                                                                                                                                                                                                                                                                                                                                                                                                                         |                                   |                       | 4            | CROSS MEMBER                     | 2 x 6 x 96                | 4                | 3                   | 1 EVERY<br>8 INCHES | 60d             |  |
|                                                                                                                                                                                                                                                                                                                                                                                                                                                                                                                                                                                                                                         |                                   | 3                     | CROSS MEMBER | 2 × 8 × 96                       | 4                         | CAR<br>FLOOR     | 1 EVERY<br>8 INCHES | 30d                 |                 |  |
| CONTAINER                                                                                                                                                                                                                                                                                                                                                                                                                                                                                                                                                                                                                               | LOADED CONTAINER<br>WEIGHT (LBS.) | CARLOAD WT.<br>(LBS.) | 2            | SEAL                             | 1 1/4                     | 32               | -                   | -                   | -               |  |
| CNU-154 A/E                                                                                                                                                                                                                                                                                                                                                                                                                                                                                                                                                                                                                             | 2950                              | 36,268                | 1            | VERTICAL STRAPPING               | 1 1/4 x .035 x 11 FT 6    | 12               | -                   | -                   | -               |  |
| CNU-154 B/E                                                                                                                                                                                                                                                                                                                                                                                                                                                                                                                                                                                                                             | 2910                              | 35,788                | PLECE        | DESCRIPTION                      | SIZE                      | NO. OF<br>PIECES | NAIL                | NUMBER              | SIZE            |  |
|                                                                                                                                                                                                                                                                                                                                                                                                                                                                                                                                                                                                                                         |                                   | NO.                   |              |                                  | REQ'D                     | TO               | NAI                 | ILS                 |                 |  |
| ESTIMATED WEIGHT OF DUNNAGE (868 LBS.)<br>LINCLUDED IN CARLOAD WEIGHT.                                                                                                                                                                                                                                                                                                                                                                                                                                                                                                                                                                  |                                   |                       |              | LIST OF MATERIALS & NAILING DATA |                           |                  |                     |                     |                 |  |
|                                                                                                                                                                                                                                                                                                                                                                                                                                                                                                                                                                                                                                         |                                   |                       |              |                                  |                           |                  |                     |                     |                 |  |