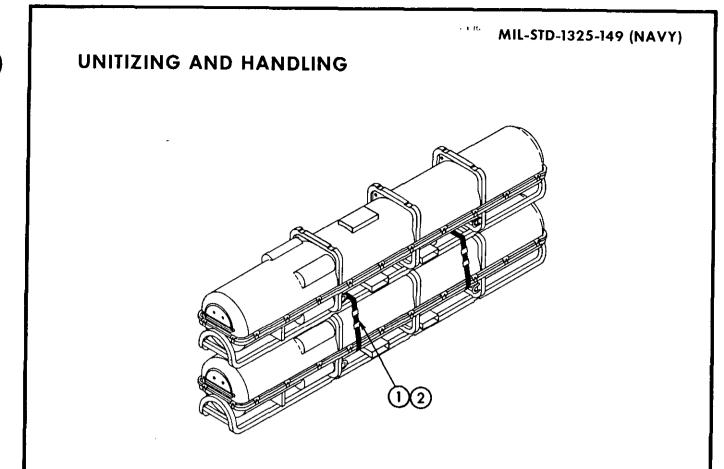

### CONTAINER UNITIZING AND BANDING PROCEDURE:

- 1. USING FORK LIFT TRUCK OR A SUITABLE HOISTING DEVICE EQUIPPED WITH A SUITABLE FOUR LEG BRIDLE, STACK CONTAINERS TWO HIGH.
- 2. BE CERTAIN THAT NESTING FEATURES AND BEARING SURFACES ARE PROPERLY POSITIONED TO PREVENT SHIFTING IN LATERAL AND LONGITUDINAL DIRECTIONS.
- 3. SECURE BOTTOM CONTAINER TO TOP CONTAINER WITH TWO STRAPS (PIECE 1) POSITIONED AS INDICATED ABOVE.
- 4. SEAL WITH TWO SEALS (PIECE 2) EACH STRAP AND DOUBLE CRIMP.

### CONTAINER HANDLING PROCEDURE:

 UNITIZED CONTAINERS CNU-154 A/E OR CNU-154 B/E FOR GUIDED WEAPON MK 5 & MODS (WALLEYE) ARE HANDLED AND POSITIONED ON FLAT CARS WITH A FORK LIFT TRUCK. IF NECESSARY CONTAINERS MAY BE LOADED ON FLAT CAR ONE AT A TIME USING A SUITABLE HOISTING DEVICE EQUIPPED WITH A SUITABLE FOUR LEG BRIDLE, AND UNITIZED IN POSITION.

## WARNING

TO AVOID TOPPLING SPECIAL CARE SHOULD BE TAKEN WHEN MOVING STACKS OF CON-TAINERS. THE UNITIZING OF THE CONTAINERS IS ONLY AUTHORIZED AS PART OF THE CARLOADING PROCEDURE. UNITIZING IS TO ENSURE CONTINUOUS ENGAGEMENT OF THE STACKING FEATURES AND MOVEMENT OF UNITIZED CONTAINERS SHOULD BE LIMITED TO THAT NECESSARY TO LOAD OR UNLOAD THE FLAT CAR.