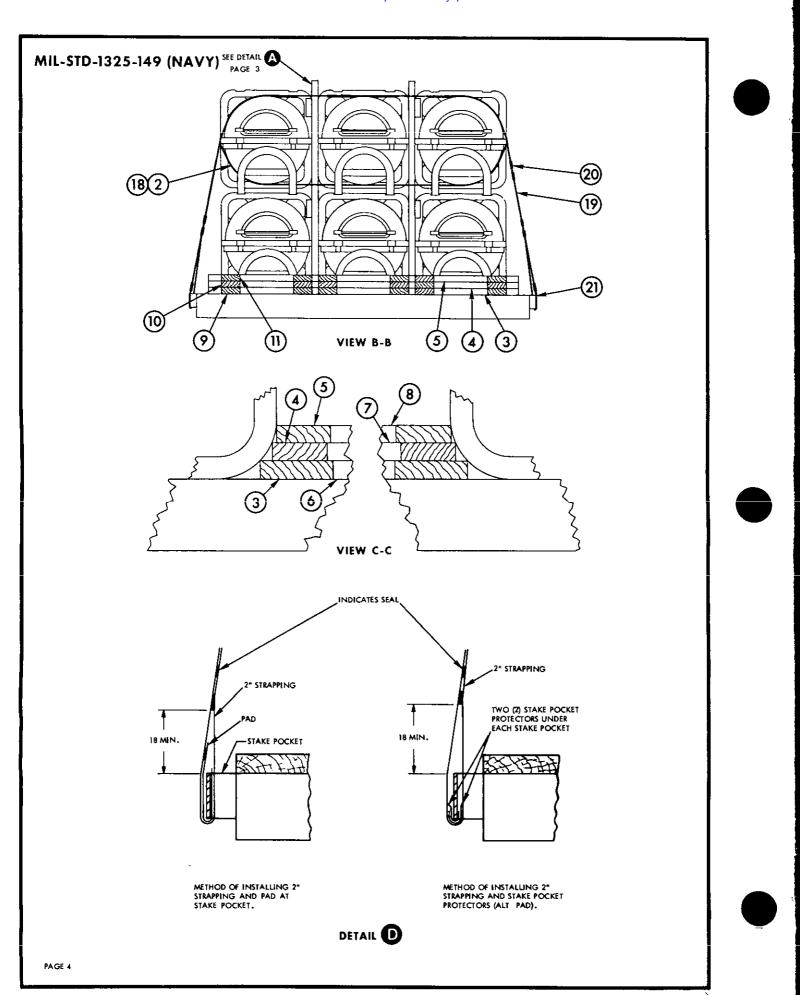

# 42 FT 6 IN. FLATCAR, COMMERCIAL

- 1. THE CARLOAD CONSISTS OF I2 CONTAINERS (2 STACKS OF 3 ROWS 2 LAYERS). THE CONTAINERS MAY BE EITHER THE CNU-154 A/E OR CNU-154 B/E TYPE, HOWEVER EACH LAYER OF EITHER STACK MUST BE OF LIKE CONTAINERS.
- 2. WHEN LESS THAN CARLOAD (LCL) QUANTITIES ARE REQUIRED TO BE SHIPPED ON COMMERCIAL FLATCARS, THE PROCEDURES OUTLINED ON PAGE 6 SHALL BE FOLLOWED. THE WEIGHT DISTRIBUTION REQUIREMENTS OF THE AAR MUST BE COMPLIED WITH, SEE MIL-STD-1325 (NAVY).
- 3. CONTAINERS SHALL BE STACKED TWO HIGH AND STRAPPED TOGETHER AS DESCRIBED ON PAGE 5.
- 4. AS ROWS ARE PLACED AGAINST EACH OTHER, PLACE TWO ANTI-CHAFING FRAMES, DETAIL A, BETWEEN CONTAINERS. ANTI-CHAFING FRAMES ARE POSITIONED VERTICALLY WITH THE CLEATS STRADDLING THE CONTAINER STACKING RINGS.
- 5. STRAP THE TOP LAYER OF EACH STACK OF CONTAINERS TOGETHER WITH TWO BANDS OF STEEL STRAPPING (PIECE 18), POSITIONED AS SHOWN, AND SECURE WITH TWO DOUBLE CRIMPED SEALS (PIECE 2) PER BAND.

| <ul> <li>6. STRAP THE LOAD TO THE CAR WITH FOUR BANDS OF STEEL<br/>STRAPPING OVER EACH GROUP OF 6 CONTAINERS, POSITIONED<br/>AS SHOWN. TENSION AND SECURE TIE-DOWN STRAPPING<br/>TO THE CAR AS FOLLOWS:</li> <li>CUT STRAPPING (PIECE 19) IN TWO SECTIONS<br/>TO ALLOW TENSIONING IN A DESIRABLE AREA.<br/>THREAD ONE END OF ONE SECTION OF STRAP<br/>THROUGH STAKE POCKET ON ONE SIDE OF CAR,<br/>SEAL STAKE POCKET PAD (PIECE 21) IN PLACE,<br/>SEE DETAIL D, PAGE 4. SECURE THIS END WITH<br/>TWO DOUBLE CRIMPED SEALS (PIECE 20) AND<br/>BRING STRAP OVER THE LOAD. SECURE OTHER<br/>SECTION OF STRAP TO STAKE POCKET ON</li> </ul> |                                   |                       | 21           | STAKE POCKET PAD                 | 2 x .050 x 24             | 16               | -                   | -                   | -               |  |
|-----------------------------------------------------------------------------------------------------------------------------------------------------------------------------------------------------------------------------------------------------------------------------------------------------------------------------------------------------------------------------------------------------------------------------------------------------------------------------------------------------------------------------------------------------------------------------------------------------------------------------------------|-----------------------------------|-----------------------|--------------|----------------------------------|---------------------------|------------------|---------------------|---------------------|-----------------|--|
|                                                                                                                                                                                                                                                                                                                                                                                                                                                                                                                                                                                                                                         |                                   |                       | 20           | SEAL                             | 2                         | 64               | -                   | -                   | -               |  |
|                                                                                                                                                                                                                                                                                                                                                                                                                                                                                                                                                                                                                                         |                                   |                       | 19           | TIE-DOWN STRAPPING               | 2 × .050 × 28 FT          | 8                | -                   | -                   | -               |  |
|                                                                                                                                                                                                                                                                                                                                                                                                                                                                                                                                                                                                                                         |                                   |                       | 18           | CROSS STRAPPING                  | 1 1/4 x .035 x<br>21 FT 6 | 4                | -                   | -                   | -               |  |
|                                                                                                                                                                                                                                                                                                                                                                                                                                                                                                                                                                                                                                         |                                   |                       | 17           | CLEAT                            | 2 × 2 × 6                 | 32               | 16                  | 2 PER<br>JOINT      | 10 <del>.</del> |  |
|                                                                                                                                                                                                                                                                                                                                                                                                                                                                                                                                                                                                                                         |                                   |                       | 16           | ANTI-CHAFING<br>MEMBER           | 2 × 6 × 72                | 8                | SEE 17              | -                   | -               |  |
|                                                                                                                                                                                                                                                                                                                                                                                                                                                                                                                                                                                                                                         |                                   |                       | 15           | SIDE BLOCKING                    | 2 × 6 × 34                | 4                | 14                  | 5                   | 30d             |  |
|                                                                                                                                                                                                                                                                                                                                                                                                                                                                                                                                                                                                                                         |                                   |                       | 14           | SIDE BLOCKING                    | 2 x 6 x 34                | 4                | CAR<br>FLOOR        | 5                   | 30d             |  |
|                                                                                                                                                                                                                                                                                                                                                                                                                                                                                                                                                                                                                                         |                                   |                       | 13           | SIDE BLOCKING                    | 2 x 6 x 42                | 4                | 12                  | 6                   | 30d             |  |
|                                                                                                                                                                                                                                                                                                                                                                                                                                                                                                                                                                                                                                         |                                   |                       | 12           | SIDE BLOCKING                    | 2 x 6 x 42                | 4                | CAR<br>FLOOR        | 6                   | 30d             |  |
| OPPOSITE SIDE IN A SIMILAR MANNER, THEN                                                                                                                                                                                                                                                                                                                                                                                                                                                                                                                                                                                                 |                                   |                       | 13           | END BLOCKING                     | 2 x 6 x 30                | 12               | 10                  | 5                   | 60d             |  |
| TENSION AND SEAL THE ENDS OF THE TWO<br>SECTIONS TOGETHER WITH TWO DOUBLE<br>CRIMPED SEALS.<br>7. AS AN ALTERNATE, TWO COMMERICAL STAKE POCKET PROTECTORS<br>MAY BE USED UNDER EACH STAKE POCKET IN PLACE OF STAKE<br>POCKET PAD (PIECE 21), SEE DETAIL D.<br>TABLE I                                                                                                                                                                                                                                                                                                                                                                   |                                   |                       | 10           | END BLOCKING                     | 2 x 6 x 30                | 12               | 9                   | 5                   | 604             |  |
|                                                                                                                                                                                                                                                                                                                                                                                                                                                                                                                                                                                                                                         |                                   |                       | 9            | END BLOCKING                     | 2 x 6 x 30                | 12               | CAR<br>FLOOR        | 5                   | 30d             |  |
|                                                                                                                                                                                                                                                                                                                                                                                                                                                                                                                                                                                                                                         |                                   |                       | 8            | INTERMEDIATE<br>BLOCKING         | 2 x 6 x 52 REF            | 6                | .2                  | 7                   | 60d             |  |
|                                                                                                                                                                                                                                                                                                                                                                                                                                                                                                                                                                                                                                         |                                   |                       | 7            | INTERMEDIATE<br>BLOCKING         | 2 x 6 x 52 REF            | 6                | 6                   | 7                   | 60d             |  |
|                                                                                                                                                                                                                                                                                                                                                                                                                                                                                                                                                                                                                                         |                                   |                       | 6            |                                  | 2 x 6 x 52                | 6                | CAR<br>FLOOR        | 7                   | 30d             |  |
|                                                                                                                                                                                                                                                                                                                                                                                                                                                                                                                                                                                                                                         |                                   |                       | 5            | CROSS MEMBER                     | 2 x 6 x 96                | 4                | 4                   | 1 EVERY<br>8 INCHES | 60d             |  |
|                                                                                                                                                                                                                                                                                                                                                                                                                                                                                                                                                                                                                                         |                                   |                       | 4            | CROSS MEMBER                     | 2 x 6 x 96                | 4                | 3                   | 1 EVERY<br>8 INCHES | 60d             |  |
|                                                                                                                                                                                                                                                                                                                                                                                                                                                                                                                                                                                                                                         |                                   | 3                     | CROSS MEMBER | 2 × 8 × 96                       | 4                         | CAR<br>FLOOR     | 1 EVERY<br>8 INCHES | 30d                 |                 |  |
| CONTAINER                                                                                                                                                                                                                                                                                                                                                                                                                                                                                                                                                                                                                               | LOADED CONTAINER<br>WEIGHT (LBS.) | CARLOAD WT.<br>(LBS.) | 2            | SEAL                             | 1 1/4                     | 32               | -                   | -                   | -               |  |
| CNU-154 A/E                                                                                                                                                                                                                                                                                                                                                                                                                                                                                                                                                                                                                             | 2950                              | 36,268                | 1            | VERTICAL STRAPPING               | 1 1/4 x .035 x 11 FT 6    | 12               | -                   | -                   | -               |  |
| CNU-154 B/E                                                                                                                                                                                                                                                                                                                                                                                                                                                                                                                                                                                                                             | 2910                              | 35,788                | PLECE        | DESCRIPTION                      | SIZE                      | NO. OF<br>PIECES | NAIL                | NUMBER              | SIZE            |  |
|                                                                                                                                                                                                                                                                                                                                                                                                                                                                                                                                                                                                                                         |                                   | NO.                   |              |                                  | REQ'D                     | TO               | NAI                 | ILS                 |                 |  |
| ESTIMATED WEIGHT OF DUNNAGE (868 LBS.)<br>LINCLUDED IN CARLOAD WEIGHT.                                                                                                                                                                                                                                                                                                                                                                                                                                                                                                                                                                  |                                   |                       |              | LIST OF MATERIALS & NAILING DATA |                           |                  |                     |                     |                 |  |
|                                                                                                                                                                                                                                                                                                                                                                                                                                                                                                                                                                                                                                         |                                   |                       |              |                                  |                           |                  |                     |                     |                 |  |