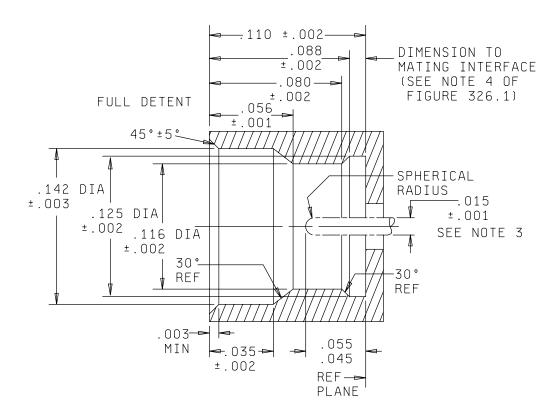

## MIL-STD-348A NOTICE 3

| Inches | mm   |
|--------|------|
| .001   | 0.03 |
| .002   | 0.05 |
| .003   | 0.08 |
| .005   | 0.13 |
| .015   | 0.38 |
| .035   | 0.89 |
| .045   | 1.14 |
| .055   | 1.40 |
| .056   | 1.42 |
| .080   | 2.03 |
| .088   | 2.24 |
| .110   | 2.79 |
| .116   | 2.95 |
| .125   | 3.18 |
| .142   | 3.61 |

# NOTES:

- 1. Dimensions are in inches.
- 2. Metric equivalents are given for information only.
- 3. Pin not supplied with shroud.

FIGURE 326-2. Interface, series SMP, pin contact, full detent.