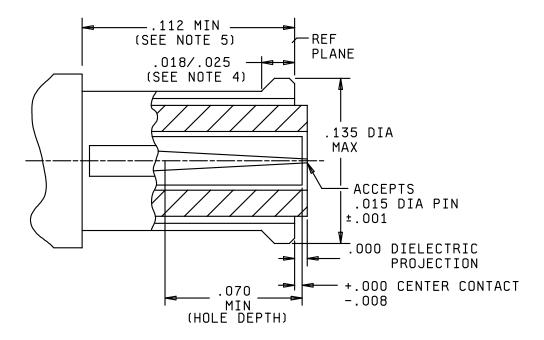

## MIL-STD-348A NOTICE 4

| Inches | mm   |
|--------|------|
| .001   | 0.03 |
| .008   | 0.20 |
| .015   | 0.38 |
| .018   | 0.46 |
| .025   | 0.64 |
| .070   | 1.78 |
| .112   | 2.84 |
| .135   | 3.43 |

# NOTES:

- 1. Dimensions are in inches.

- Dimensions are infinctes.
  Metric equivalents are given for information only.
  Interface shall meet the force to engage and disengage requirements.
  Dimension for mating interface. Dimensions shall be .025/.035 for cabled connectors.
- 5. Dimension shall be .132 min. for cable connectors.

FIGURE 326-1. Interface, series SMP, socket contact.

SUPERSEDES PAGE 326.1 OF NOTICE 3