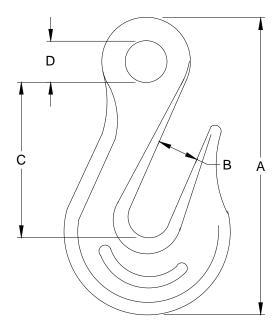

FIGURE 1. Grab hook.

## MIL-DTL-13220/3A

Dimensions and configurations: See figure 1.

| Hook |            | Dimension        |                 |                 |                 |       |
|------|------------|------------------|-----------------|-----------------|-----------------|-------|
| Code | Chain size | A                | В               | С               | D               | WLL   |
| W    | 1/4        | 3.03<br>(76.96)  | 0.35<br>(8.89)  | 2.00<br>(50.8)  | 0.52<br>(13.21) | 1,500 |
| Х    | 5/16       | 4.05<br>(102.87) | 0.45<br>(11.43) | 2.22<br>(56.39) | 0.64<br>(16.26) | 2,000 |
| Y    | 3/8        | 4.75<br>(120.65) | 0.50<br>(12.7)  | 2.55<br>(64.77) | 0.72<br>(18.29) | 2,500 |
| Z    | 1/2        | 6.25<br>(158.75) | 0.65<br>(16.51) | 3.35<br>(85.09) | 0.93<br>(23.62) | 3,600 |

NOTES:

- 1. Dimensions are in inches.
- 2. Metric equivalents are given for information only.
- 3. Chain size relates to the size of the chain to be used.
- 4. Work load limit (WLL) in pounds is recommended weight limit for safe.
- 5. Metal and finish:

Cast or forged steel hooks with zinc finish in accordance with ASTM B633, type 6. CRES steel hooks with passivation finish in accordance with SAE-AMS2700.

FIGURE 1. Grab hook - Continued.

Referenced documents. In addition to MIL-DTL-13220, this document references the following: