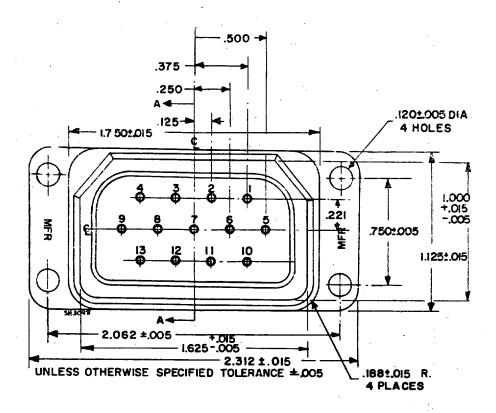

Figure 29 - Style 023A.

Service rating A 26 size 16 contacts

Figure 30 - Style 026A.

Contacts 1 through 6 - service rating D
Balance - service rating A
Contacts 2, 5, 6 - size 16 contacts
All others - size 20 contacts