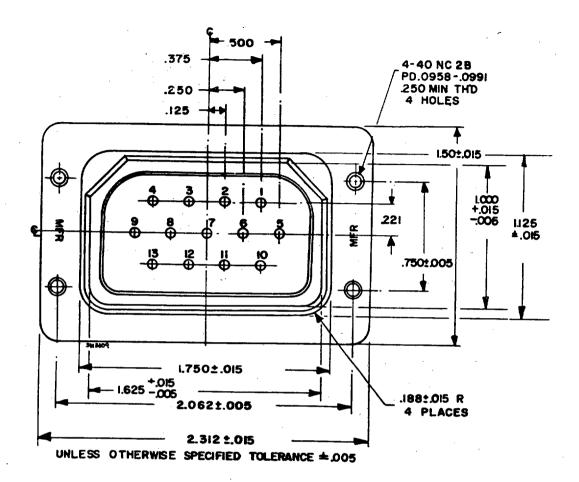

Figure 26 - Style 008A.

Service rating D 13 size 16 contacts

Figure 27 - Style 013A.

UNLESS OTHERWISE SPECIFIED TOLERANCE ±.005

Service rating D 17 size 20 contacts

Figure 28 - Style 017A.

Contacts 1 through 14 - service rating A Contacts 15 through 23 - service rating D 23 size 20 contacts

Figure 29 - Style 023A.

Service rating A 26 size 16 contacts

Figure 30 - Style 026A.

Contacts 1 through 6 - service rating D
Balance - service rating A
Contacts 2, 5, 6 - size 16 contacts
All others - size 20 contacts