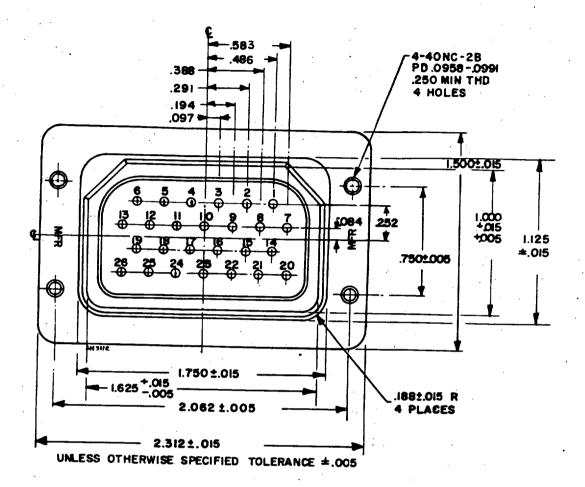

Figure 29 - Style 023A.

Service rating A 26 size 16 contacts

Figure 30 - Style 026A.

Contacts 1 through 6 - service rating D
Balance - service rating A
Contacts 2, 5, 6 - size 16 contacts
All others - size 20 contacts

Figure 31 - Style 032A.

Service rating A 40 size 20 contacts

Figure 32 - Style 040A.

Page 54, paragraph 6.1.3, line 1: Delete "inteded" and substitute "intended".

Preparing activity: Navy - Bureau of Ships (Project 5935-0007Sh)