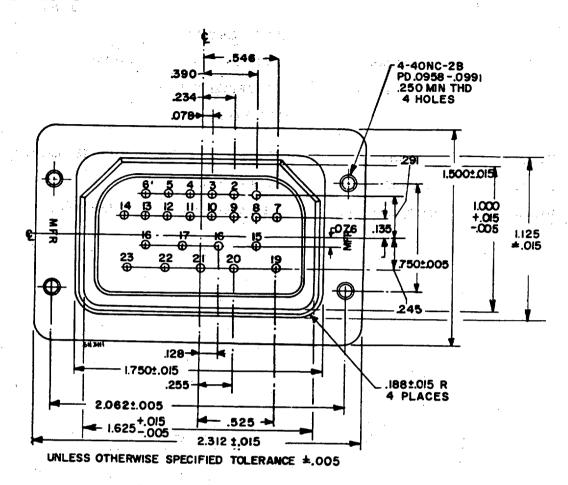

Figure 29 - Style 023A.

Service rating A 26 size 16 contacts

Figure 30 - Style 026A.

Contacts 1 through 6 - service rating D
Balance - service rating A
Contacts 2, 5, 6 - size 16 contacts
All others - size 20 contacts

Figure 31 - Style 032A.

Service rating A 40 size 20 contacts

Figure 32 - Style 040A.

Page 54, paragraph 6.1.3, line 1: Delete "inteded" and substitute "intended".

Preparing activity: Navy - Bureau of Ships (Project 5935-0007Sh)