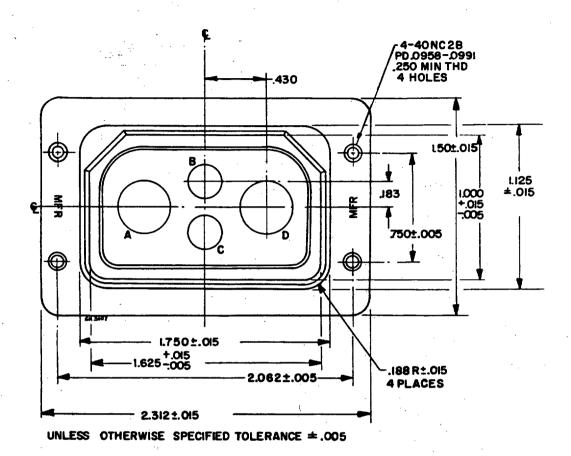

Page 22. table IX, type JM032A: Add "3 size" before "16" and "29 size" before "20".

Page 23, figure 14: Delete and substitute:

Service rating A 2 size 4 contacts 2 size 8 contacts

Figure 14 - Style 004A.