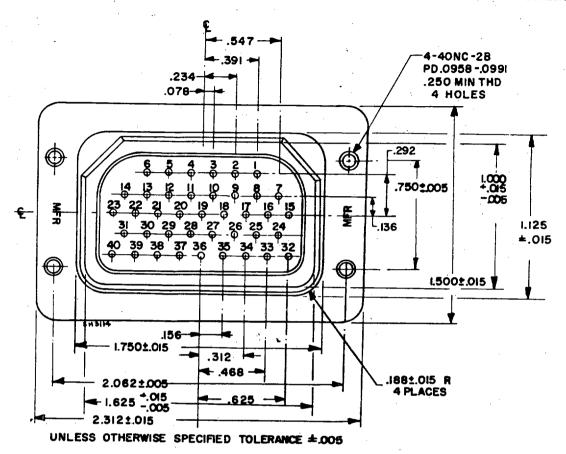

Figure 31 - Style 032A.

Service rating A 40 size 20 contacts

Figure 32 - Style 040A.

Page 54, paragraph 6.1.3, line 1: Delete "inteded" and substitute "intended".

Preparing activity: Navy - Bureau of Ships (Project 5935-0007Sh)