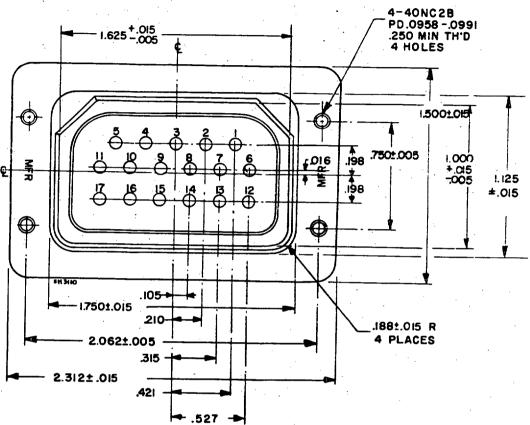

Figure 26 - Style 008A.

Service rating D 13 size 16 contacts

Figure 27 - Style 013A.

UNLESS OTHERWISE SPECIFIED TOLERANCE ±.005

Service rating D 17 size 20 contacts

Figure 28 - Style 017A.

Contacts 1 through 14 - service rating A Contacts 15 through 23 - service rating D 23 size 20 contacts