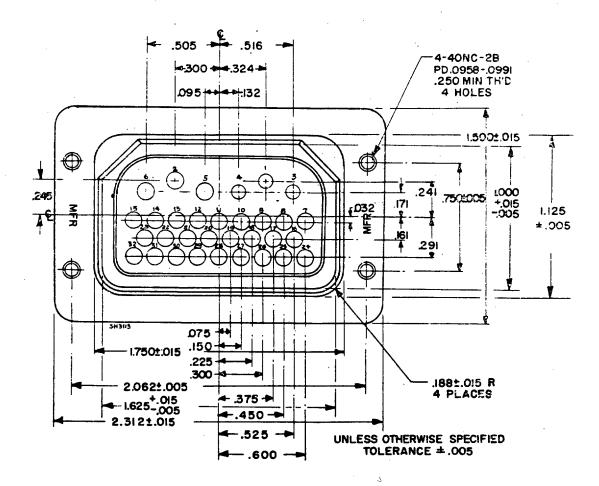

Figure 29 - Style 023A.

Service rating A 26 size 16 contacts

Figure 30 - Style 026A.

Contacts 1 through 6 - service rating D
Balance - service rating A
Contacts 2, 5, 6 - size 16 contacts
All others - size 20 contacts