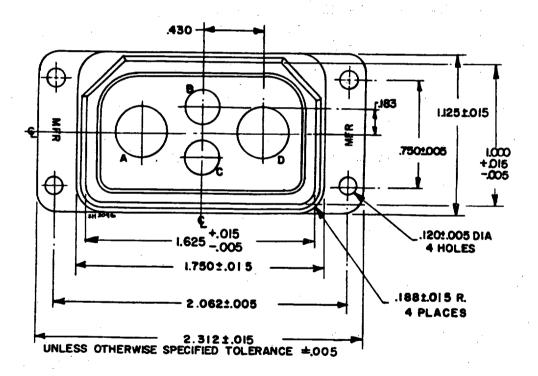

Figure 24 - Type JS, class M.

Service rating A 2 size 4 contacts 2 size 8 contacts

Figure 25 - Style 004A.

Contacts B and F - service rating D
All others - service rating A
2 size 8 contacts
6 size 16 contacts