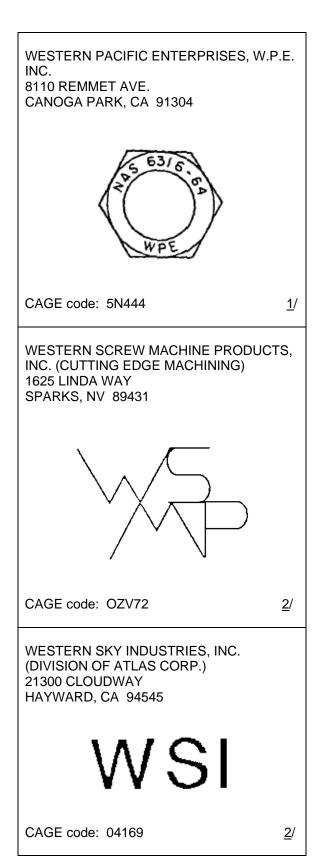

#### **FORWARD**

This handbook is a compilation of the identifying symbols of fastener manufacturers as provided by the manufacturers themselves. This issue contains the names, addresses, and the symbols of all fastener manufacturers whose identifying symbols were received by 30 November, 2006. Each manufacturer who was listed in Revision B of this document was contacted to confirm the accuracy of the published information. We have annotated the listing to indicate those manufacturers that have responded to confirm or update appropriate information. The listing also annotates which manufacturers have not responded. Information about manufacturers who have not responded is still maintained in this latest revision. For the purpose of this handbook, a manufacturer is defined as the source which substantially makes the supplies, either by hand or machinery out of raw materials. Fasteners, as defined for the purpose of this handbook, refer to those threaded items included in Federal Supply Class (FSC) 5305 – Screws, 5306 – Bolts, 5307 – Studs, and 5310 – Nuts. As additional manufacturers submit their markings, the handbook will be updated.