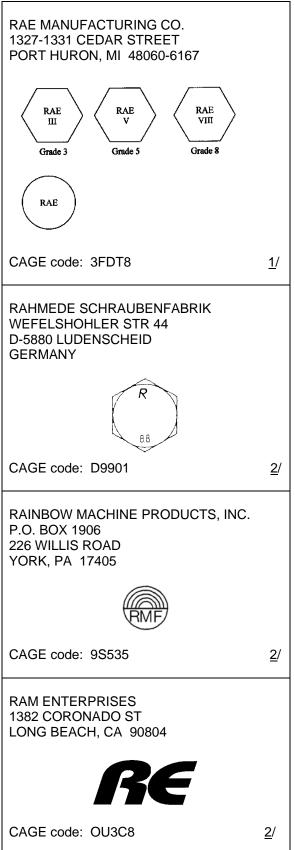

lass 10   |  |
| Class 9 Class 10                                                           | Type 'GT' |            |  |
| CAGE code: 52167                                                           |           | <u>2</u> / |  |
| R. BILD COMPANY, INC.<br>15205 STAGG STREET<br>VAN NUYS, CA 91405-1003     |           |            |  |
| RB                                                                         |           |            |  |
| CAGE code: 04QM7                                                           |           | 1/         |  |

<sup>1/</sup> Information published in this revision was verified by direct contact with manufacturers.
2/ Information not verified to be current, no response from manufacturer. Information identical to that published in MIL-HDBK-57, Revision B.





<sup>1/</sup> Information published in this revision was verified by direct contact with manufacturers.

<sup>2/</sup> Information not verified to be current, no response from manufacturer. Information identical to that published in MIL-HDBK-57, Revision B.

RAM PRODUCTS AFS TORRANCE OPERATIONS 3016 WEST LOMITA BLVD. TORRANCE, CA 90505-5103

(Corporate office see ALCOA FASTENING SYSTEMS)

### **RAM**

CAGE code: 0CBU7

RAM THREADING, INC. P.O. BOX 987 BEAUMONT, TEXAS 77704

> Plant 2640 CROCKETT BEAUMONT, TX 77701



Centered over grade of material being stamped

CAGE code: 1Y826 2/

RAMAR NUTS, INC. 18401 WEAVER ST. DETROIT, MI 48228



CAGE code: 4L633 <u>2</u>/



<sup>1/</sup> Information published in this revision was verified by direct contact with manufacturers.

<sup>2/</sup> Inf