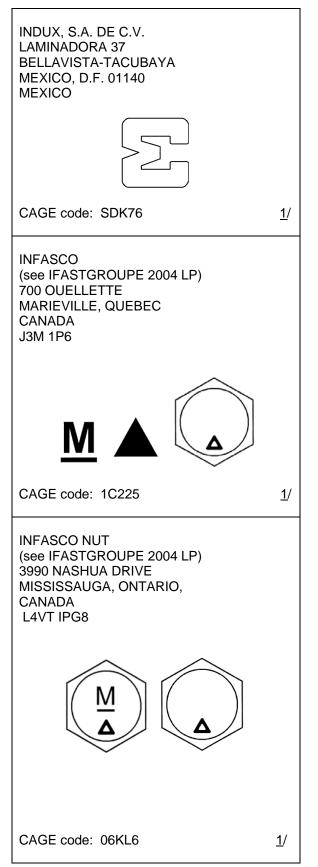

#### **FORWARD**

This handbook is a compilation of the identifying symbols of fastener manufacturers as provided by the manufacturers themselves. This issue contains the names, addresses, and the symbols of all fastener manufacturers whose identifying symbols were received by 30 November, 2006. Each manufacturer who was listed in Revision B of this document was contacted to confirm the accuracy of the published information. We have annotated the listing to indicate those manufacturers that have responded to confirm or update appropriate information. The listing also annotates which manufacturers have not responded. Information about manufacturers who have not responded is still maintained in this latest revision. For the purpose of this handbook, a manufacturer is defined as the source which substantially makes the supplies, either by hand or machinery out of raw materials. Fasteners, as defined for the purpose of this handbook, refer to those threaded items included in Federal Supply Class (FSC) 5305 – Screws, 5306 – Bolts, 5307 – Studs, and 5310 – Nuts. As additional manufacturers submit their markings, the handbook will be updated.

In addition to the alphabetic index of manufacturers (Index A), this revision of the handbook incorporates a listing of manufacturers indexed by their identification symbol (index B).

At the back of this handbook is a registration form. Manufacturers wishing to be listed must complete this form and return it to DSCP. Submit the completed form, along with your fastener identification symbol artwork used on the fastener. All submittals must be in the English language.