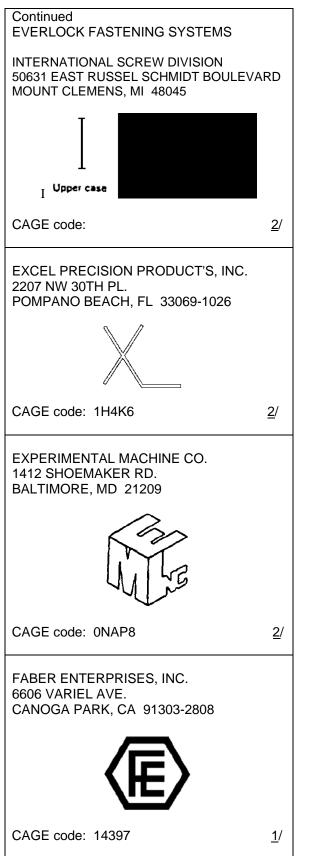

C NYLON INSERT Grade markings per IFI Standard 100 lone or two small notches but circumferentially into each of the six corners at about mid-height) CONELOK Grade B INCH MARKINGS Grade C Green nylon insert identifies Greer-Smyrna as manufacturer per IFI 514 Property Class 5. 9 and 10 markings per IFI 514 located on bearing surface and/or hex flats NYLON INSERT Manufacturer's I.D. - letter "G" stamped on one hex flat or on bearing surface CONELOK - BEARING SURFACE METRIC MARKINGS Class 5 Class 10 Class 9 CAGE code: 27687 2/ Continued

<sup>1/</sup> Information published in this revision was verified by direct contact with manufacturers.

<sup>2/</sup> Information not verified to be current, no response from manufacturer. Information identical to that published in MIL-HDBK-57, Revision B.





<sup>1/</sup> Information published in this revision was verified by direct contact with manufacturers.

<sup>2/</sup> Information not verified to be current, no response from manufacturer. Information identical to that published in MIL-HDBK-57, Revision B.

FALL RIVER MANUFACTURING CO., INC. 540 CURRANT ROAD FALL RIVER, MA 02720-4711 CAGE code: 1JWL5 1/ FANG SHENG SCREW CO., LTD. #113 LANE 96 MINCHAUN ROAD LU CHU HSIANG, KAOHSIUNG HSIEN, 821, TAIWAN FANG SHENG SCREW CO LTD CAGE code: SJ544 2/ FARIAS INDUSTRIAL MACHINING 504 BRUNKEN AVENUE, STE L SALINAS, CA 93901 (No artwork for marking. Marks whatever the customer specifies. CAGE code: 3KWY7 1/ FARLO MACHINE & TOOL CO., INC 340 CONSTANCE DR BLDG #7 WARMINSTER, PA 18974-2815 CAGE code: 7S305 <u>2</u>/

(FASSCO) FASTENER & STEEL SUPPLY