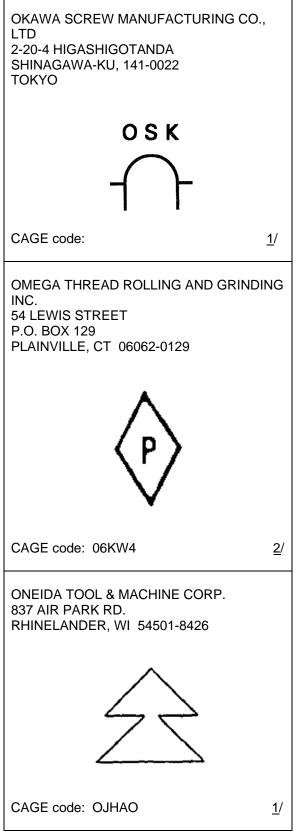

rent, no response from manufacturer. Information identical to that published in MIL-HDBK-57, Revision B.



OAKTREE FASTENERS CO. 12262 1/2 WOODRUFF AVE. DOWNEY, CA 90241 CAGE code: 2/ **OBARS MACHINE & TOOL CO.** 115-126 N. WESTWOOD AVE. TOLEDO, OH 43607 CAGE code: 0MKX0 2/ OCM MACHINE COMPANY, INC. 9601 HIGHWAY 80 FORT WORTH, TX 76116 - 2689 CAGE code: 06XQ6 2/ OHIO NUT & BOLT CO., THE DIV. OF FASTENERS INDUSTRIES, INC. 33 LOU GROZA BLVD.. BEREA, OH 44017-1293 Small raised mark usually on the underside of head CAGE code: 76871 1/

<sup>1/</sup> Information published in this revision was verified by direct contact with manufacturers.

<sup>2/</sup> Information not verified to be current, no response from manufacturer. Information identical to that published in MIL-HDBK-57, Revision B.





<sup>1/</sup> Information published in this revision was verified by direct contact with manufacturers.

<sup>2/</sup> Information not verified to be current, no response from manufacturer. Information identical to that published in MIL-HDBK-57, Revision B.





<sup>1/</sup> Information published in this revision was verified by direct contact with manufacturers.

<sup>2/</sup> Information not verified to be current, no response from manufacturer. Information identical to that published in MIL-HDBK-57, Revision B.





<sup>1/</sup> Information published in this revision was verified by direct contact with manufacturers.

<sup>2/</sup> Information not verified to be current, no response from manufacturer. Information identical to that published in MIL-HDBK-57, Revision B.

P.C.M., INC.