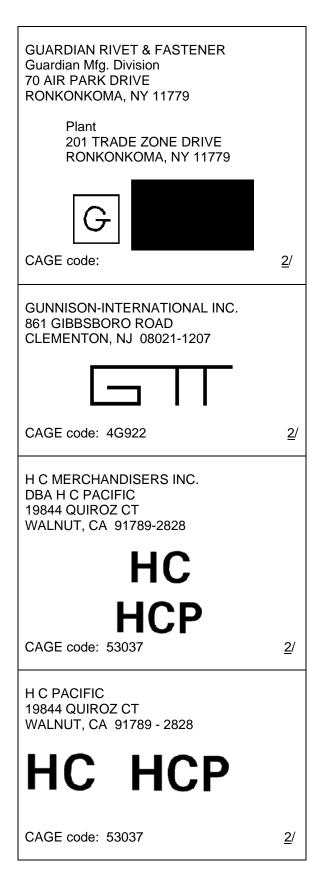

he following products:

hex cap screws
hex boits
hex nuts
heavy hex structural boits
heavy hex nuts

shackle bolts hex cone nuts

wheelbolts

CAGE code: 2/

GS AEROSPACE DIV. B & B SPECIALTIES INC 4321 E LA PALMA AVE. ANAHEIM, CA 92807-1805

See B & B SPECIALTIES INC

1) PRIMARY - GS

2) SECONDARY - GSAT

3)SECONDARY - 1EM77

4) SECONDARY - GSI (OBSOLETE AS OF JAN 1, 1988)

CAGE code: 1EM77

<u>1</u>/

GSF FASTENING
(see Armstrong Fastening Ltd.)
MIDLAND ROAD
DARLASTON
WEDNESBURY, WEST MIDLANDS WS10 8JN
GREAT BRITAIN



CAGE code: 2/

<sup>1/</sup> Information published in this revision was verified by direct contact with manufacturers.

<sup>2/</sup> Information not verified to be current, no response from manufacturer. Information identical to that published in MIL-HDBK-57, Revision B.



H. MULLINS, LTD. (BADE INDUSTRIAL ESTATE) JARROW TYNE AND WEAR CO DURHAM, UNITED KINGDOM NE32 3EX  $\mathsf{H}\mathsf{M}$ CAGE code: 2/ H. PAULIN & CO. LTD. (CAPITAL METAL INDUSTRIES DIVISION) 55 MILNE AVE. SCARBOROUGH, ONTARIO CANADA MIL 4N3 Metric standard Hex head cap hex head cap screws screws CAGE code: 95119 2/ H. PRINZ GmbH FABRIK FUR VERBINDUNGSELEMENTE 5970 PLETTENBERG POSTBOX 5241 **GERMANY** CAGE code: 2/

<sup>1/</sup> Information published in this revision was verified by direct contact with manufacturers.

<sup>2/</sup> Information not verified to be current, no response from manufacturer. Information identical to that published in MIL-HDBK-57, Revision B.



HAMANAKA (THAILAND). CO., LTD. NO. 550 Moo6 TAIBAN ROAD AMPHUR MUANG, SAMUTPRAKARN, **THAILAND Plant** HAMANAKA NUT