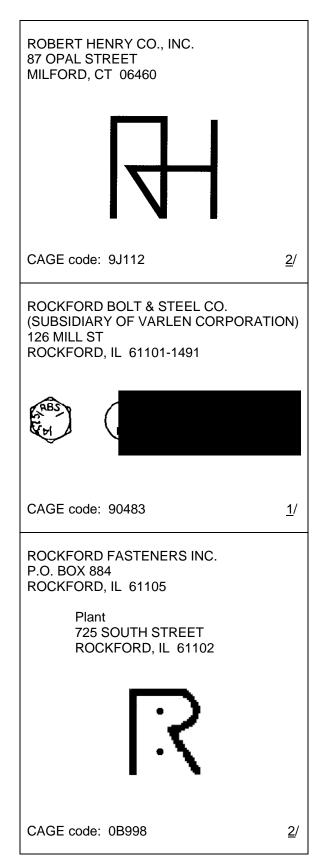

GE code: 7M992



FERNDALE FASTENER 31600 STEPHENSON HIGHWAY MADISON HEIGHTS, MI 48071



RING SCREW DEVISION 22100 SHERWOOD AVE. WARREN, MI 48091



SEMCO FASTENER 4146 EAST BALDWIN RD. HOLLY, MI 48442



TITAN FASTENER 10031 HOLLY RD. HOLLY, MI 48442



CAGE code: 0B2C8

2/

<sup>1/</sup> Information published in this revision was verified by direct contact with manufacturers.

<sup>2/</sup> Information not verified to be current, no response from manufacturer. Information identical to that published in MIL-HDBK-57, Revision B.





<sup>1/</sup> Information published in this revision was verified by direct contact with manufacturers.

<sup>2/</sup> Information not verified to be current, no response from manufacturer. Information identical to that published in MIL-HDBK-57, Revision B.



| ROCKFORD PRODUCTS CORP.<br>707 HARRISON AVE<br>ROCKFORD, IL 61108 |                                  |                                    |                                      |  |
|-------------------------------------------------------------------|----------------------------------|------------------------------------|--------------------------------------|--|
| MISC.<br>OR LOW<br>CARBON                                         | R<br>GENEPAL<br>PURPOSE          | CRADE 3                            | GRADE 5                              |  |
| GRADE 3                                                           | GRADE 5.1                        | GRADE 5.2                          | GRADE 6                              |  |
| GRADE 7