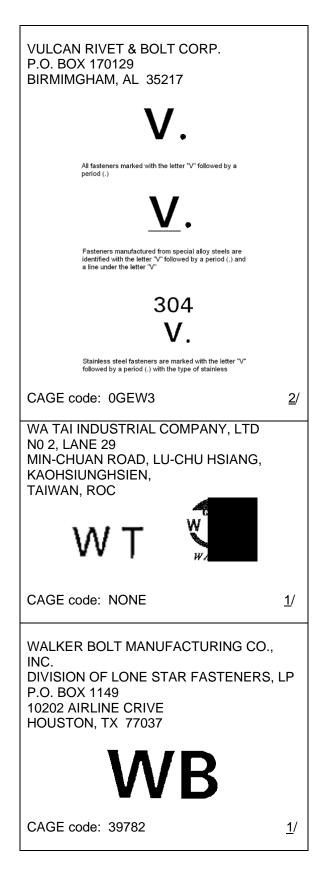

#### **FORWARD**

This handbook is a compilation of the identifying symbols of fastener manufacturers as provided by the manufacturers themselves. This issue contains the names, addresses, and the symbols of all fastener manufacturers whose identifying symbols were received by 30 November, 2006. Each manufacturer who was listed in Revision B of this document was contacted to confirm the accuracy of the published information. We have annotated the listing to indicate those manufacturers that have responded to confirm or update appropriate information. The listing also annotates which manufacturers have not responded. Information about manufacturers who have not responded is still maintained in this latest revision. For the purpose of this handbook, a manufacturer is defined as the source which substantially makes the supplies, either by hand or machinery out of raw materials. Fasteners, as defined for the purpose of this handbook, refer to those threaded items included in Federal Supply Class (FSC) 5305 – Screws, 5306 – Bolts, 5307 – Studs, and 5310 – Nuts. As additional manufacturers submit their markings, the handbook will be updated.