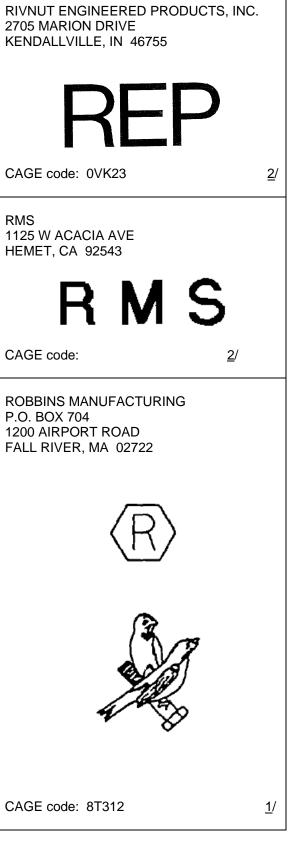

D, CT 06460-3853



CAGE code: 4A014 1/

RINCO TECHNOLOGIES, INC. 10275 PHILADELPHIA CT. RANCHO CUCAMONGA, CA 91730



CAGE code: 4NG33 <u>1</u>/

RING SCREW WORKS 10160 GAINEY RD HOLLY, MI 48442 - 9331

**FENTON HEADING** 2480 OWEN RD. FENTON, MI 48430-1769 CAGE code: 7M992



FERNDALE FASTENER 31600 STEPHENSON HIGHWAY MADISON HEIGHTS, MI 48071



RING SCREW DEVISION 22100 SHERWOOD AVE. WARREN, MI 48091



SEMCO FASTENER 4146 EAST BALDWIN RD. HOLLY, MI 48442



TITAN FASTENER 10031 HOLLY RD. HOLLY, MI 48442



CAGE code: 0B2C8

2/

<sup>1/</sup> Information published in this revision was verified by direct contact with manufacturers.

<sup>2/</sup> Information not verified to be current, no response from manufacturer. Information identical to that published in MIL-HDBK-57, Revision B.





<sup>1/</sup> Information published in this revision was verified by direct contact with manufacturers.

<sup>2/</sup> Information not verified to be current, no response from manufacturer. Information identical to that published in MIL-HDBK-57, Revision B.



| ROCKFORD PRODUCTS CORP.<br>707 HARRISON AVE<br>ROCKFORD, IL 61108 |                                  |                                    |                                      |  |
|-------------------------------------------------------------------|----------------------------------|------------------------------------|--------------------------------------|--|
| MISC.<br>OR LOW<br>CARBON                                         | R<br>GENEPAL<br>PURPOSE          | CRADE 3                            | GRADE 5