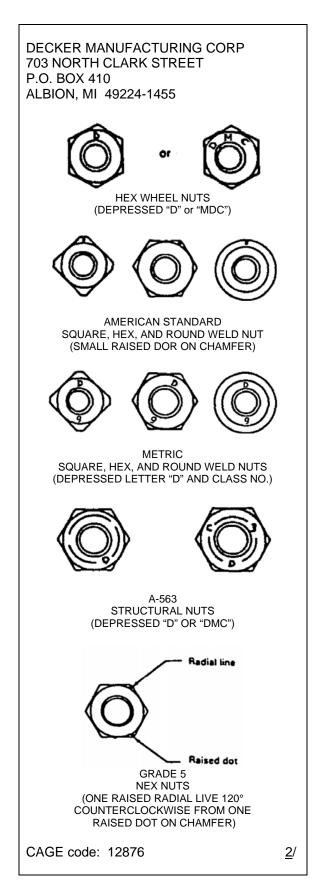

NOT MEASUREMENT SENSITIVE

MIL-HDBK-57G (IS) 16 OCTOBER 2012 SUPERSEDING MIL-HDBK-57F (IS) 21 JUNE 2011