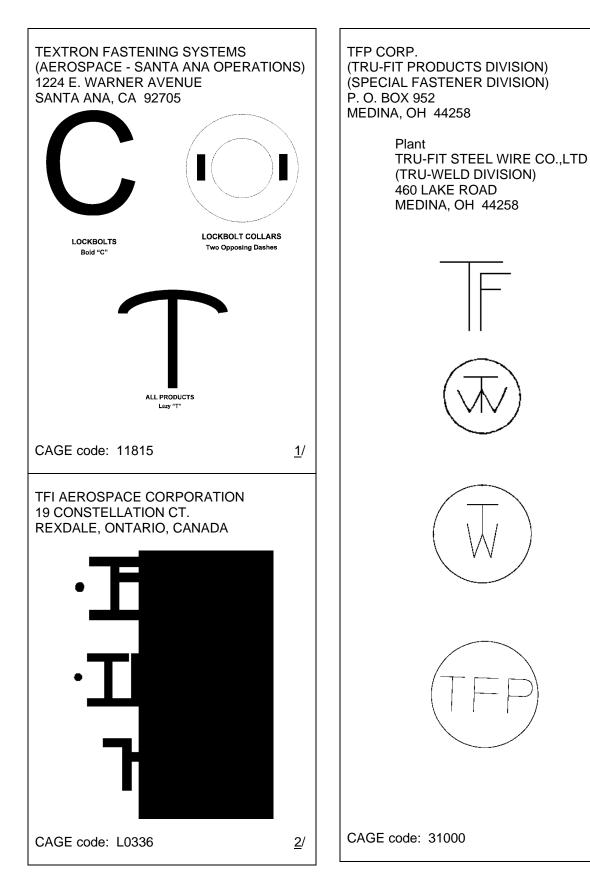

#### **FORWARD**

This handbook is a compilation of the identifying symbols of fastener manufacturers as provided by the manufacturers themselves. This issue contains the names, addresses, and the symbols of all fastener manufacturers whose identifying symbols were received by 30 November, 2006. Each manufacturer who was listed in Revision B of this document was contacted to confirm the accuracy of the published information. We have annotated the listing to indicate those manufacturers that have responded to confirm or update appropriate information. The listing also annotates which manufacturers have not responded. Information about manufacturers who have not responded is still maintained in this latest revision. For the purpose of this handbook, a manufacturer is defined as the source which substantially makes the supplies, either by hand or machinery out of raw materials. Fasteners, as defined for the purpose of this handbook, refer to those threaded items included in Federal Supply Class (FSC) 5305 – Screws, 5306 – Bolts, 5307 – Studs, and 5310 – Nuts. As additional manufacturers submit their markings, the handbook will be updated.