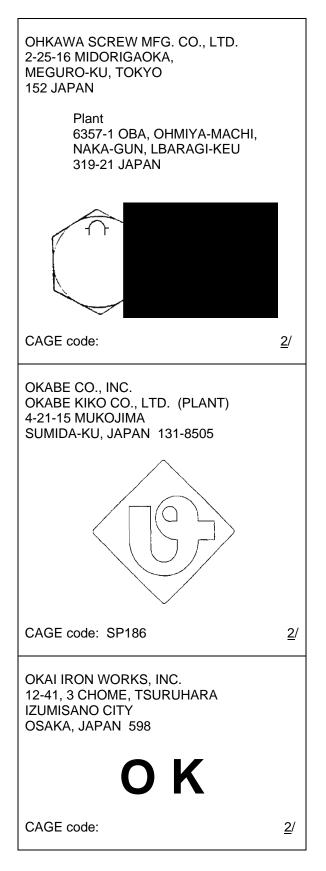

urrent, no response from manufacturer. Information identical to that published in MIL-HDBK-57, Revision B.



OAKTREE FASTENERS CO. 12262 1/2 WOODRUFF AVE. DOWNEY, CA 90241 CAGE code: 2/ **OBARS MACHINE & TOOL CO.** 115-126 N. WESTWOOD AVE. TOLEDO, OH 43607 CAGE code: 0MKX0 2/ OCM MACHINE COMPANY, INC. 9601 HIGHWAY 80 FORT WORTH, TX 76116 - 2689 CAGE code: 06XQ6 2/ OHIO NUT & BOLT CO., THE DIV. OF FASTENERS INDUSTRIES, INC. 33 LOU GROZA BLVD.. BEREA, OH 44017-1293 Small raised mark usually on the underside of head CAGE code: 76871 1/

<sup>1/</sup> Information published in this revision was verified by direct contact with manufacturers.

<sup>2/</sup> Information not verified to be current, no response from manufacturer. Information identical to that published in MIL-HDBK-57, Revision B.





<sup>1/</sup> Information published in this revision was verified by direct contact with manufacturers.

<sup>2/</sup> Information not verified to be current, no response from manufacturer. Information identical to that published in MIL-HDBK-57, Revision B.





<sup>1/</sup> Information published in this revision was verified by direct contact with manufacturers.

<sup>2/</sup> Information not verified to be current, no response from manufacturer. Information identical to that published in MIL-HDBK-57, Revision B.





<sup>1/</sup> Information published in this revision was verified by direct contact with manufacturers.

<sup>2/</sup> Information not verified to be current, no response from manufacturer. Information identical to that published in MIL-HDBK-57, Revision B.

P.C.M., INC