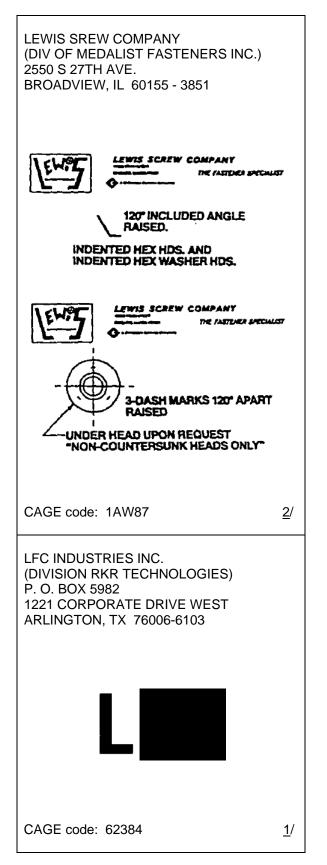

code: <u>2</u>/

<sup>1/</sup> Information published in this revision was verified by direct contact with manufacturers.

<sup>2/</sup> Information not verified to be current, no response from manufacturer. Information identical to that published in MIL-HDBK-57, Revision B.



<sup>1/</sup> Information published in this revision was verified by direct contact with manufacturers.

<sup>2/</sup> Information not verified to be current, no response from manufacturer. Information identical to that published in MIL-HDBK-57, Revision B.





<sup>1/</sup> Information published in this revision was verified by direct contact with manufacturers.

<sup>2/</sup> Information not verified to be current, no response from manufacturer. Information identical to that published in MIL-HDBK-57, Revision B.





<sup>1/</sup> Information published in this revision was verified by direct contact with manufacturers.

<sup>2/</sup> Information not verified to be current, no response from manufacturer. Information identical to that published in MIL-HDBK-57, Revision B.

LINREAD PUBLIC LIMITED CO. (AIRCRAFT PRODUCTS DIVISION) P.O. BOX 28, CROSSGATE ROAD PARK FARM INDUSTRIAL EST. REDDITCH, WORCESTERSHIRE B98 7TD UNITED KINGDOM





### Illustration

No.

#### Notes

1. 2



WWE ~ Linread Keeley St. (was Warne Wright Engineering and which no longer trades under that name)

M = Metric screws and bolts

88 or 8.8 w Grade 8.8. Alternative markings such as 109 or 10.9 may appear as appropriate.





#### Illustration No.

3, 4

\_\_\_

Notes

LL or L = Linread Ltd
S = Unified S quality. Alternative
lette