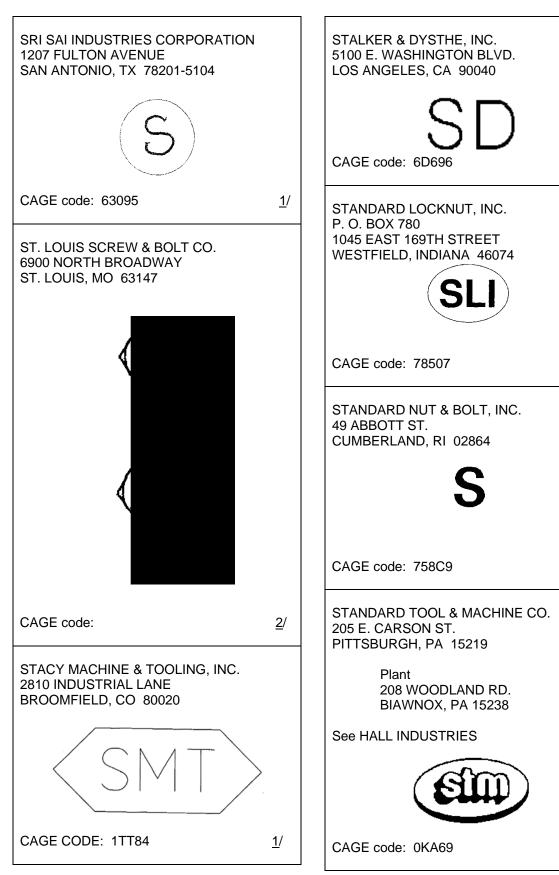

#### **FORWARD**

This handbook is a compilation of the identifying symbols of fastener manufacturers as provided by the manufacturers themselves. This issue contains the names, addresses, and the symbols of all fastener manufacturers whose identifying symbols were received by 30 November, 2006. Each manufacturer who was listed in Revision B of this document was contacted to confirm the accuracy of the published information. We have annotated the listing to indicate those manufacturers that have responded to confirm or update appropriate information. The listing also annotates which manufacturers have not responded. Information about manufacturers who have not responded is still maintained in this latest revision. For the purpose of this handbook, a manufacturer is defined as the source which substantially makes the supplies, either by hand or machinery out of raw materials. Fasteners, as defined for the purpose of this handbook, refer to those threaded items included in Federal Supply Class (FSC) 5305 – Screws, 5306 – Bolts, 5307 – Studs, and 5310 – Nuts. As additional manufacturers submit their markings, the handbook will be updated.