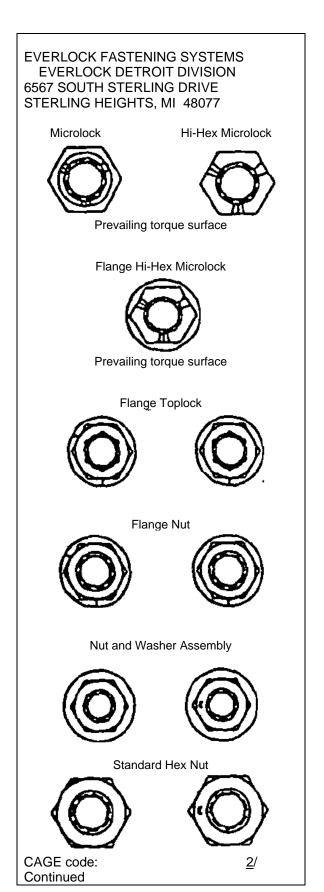

ESNA (MACLEAN-FOGG COMPANY) 611 COUNTRY CLUB ROAD POCAHONTAS, AR 72455-8803

E, EN, or ESNA Red nylon insert in locknuts

Red nylon insert in locknuts identifies Esna as manufacturer



CAGE code: 019L2

2/

ESP MANUFACTURING CO., INC. 2331 E. INTERSTATE 20 P O BOX 871 ODESSA, TX 79766-8827

 $\mathrm{E}\Sigma\Pi$ 

CAGE code: 7J504

<u>1</u>/

ESSENTIAL MACHINING 354 HERBERTSVILLE ROAD BRICK, NJ 08724-1735



CAGE code: 0TR19

1/

ESTA PRODUCTS COMPANY 16 MISSOURI DRIVE WARWICK, RI 02886-8117

**ESTA** 

CAGE code: 8R230

<u>2</u>/

<sup>1/</sup> Information published in this revision was verified by direct contact with manufacturers.

<sup>2/</sup> Information not verified to be current, no response from manufacturer. Information identical to that published in MIL-HDBK-57, Revision B.



**EVERLOCK FASTENING SYSTEMS** Continued **GREER STOP NUT** (Greer-Smyrna Division) 481 McNALLY DRIVE NASHVILLE, TN 37211 Green nylon insert Identifies Green-Smyrna manufacturer 6 equally spaced stakes identifies Grade B equally spaced stakes plug notch in corner of hex identifies Grade C NYLON INSERT Grade markings per IFI Standard 100 lone or two small notches but circumferentially into each of the six corners at about mid-height) CONELOK Grade B INCH MARKINGS Grade C Green nylon insert identifies Greer-Smyrna as manufacturer per IFI 514 Property Class 5. 9 and 10 markings per IFI 514 located on bearing surface and/or hex flats NYLON INSERT Manufacturer's I.D. - letter "G" stamped on one hex flat or on bearing surface CONELOK - BEARING SURFACE METRIC MARKINGS Class 5 Class 10 Class 9 C