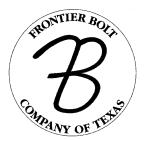

#### **FORWARD**

This handbook is a compilation of the identifying symbols of fastener manufacturers as provided by the manufacturers themselves. This issue contains the names, addresses, and the symbols of all fastener manufacturers whose identifying symbols were received by 30 November, 2006. Each manufacturer who was listed in Revision B of this document was contacted to confirm the accuracy of the published information. We have annotated the listing to indicate those manufacturers that have responded to confirm or update appropriate information. The listing also annotates which manufacturers have not responded. Information about manufacturers who have not responded is still maintained in this latest revision. For the purpose of this handbook, a manufacturer is defined as the source which substantially makes the supplies, either by hand or machinery out of raw materials. Fasteners, as defined for the purpose of this handbook, refer to those threaded items included in Federal Supply Class (FSC) 5305 – Screws, 5306 – Bolts, 5307 – Studs, and 5310 – Nuts. As additional manufacturers submit their markings, the handbook will be updated.