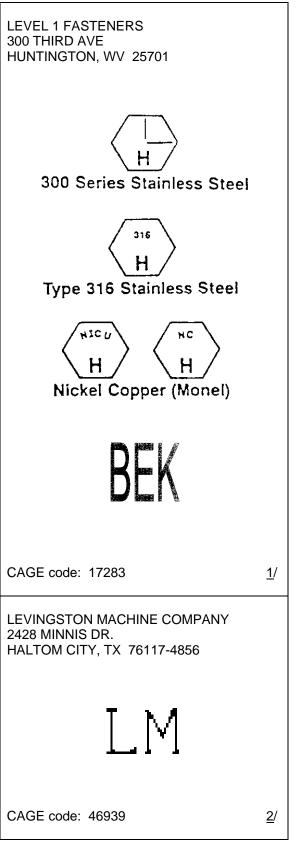

NOT MEASUREMENT SENSITIVE

MIL-HDBK-57G (IS) 16 OCTOBER 2012 SUPERSEDING MIL-HDBK-57F (IS) 21 JUNE 2011