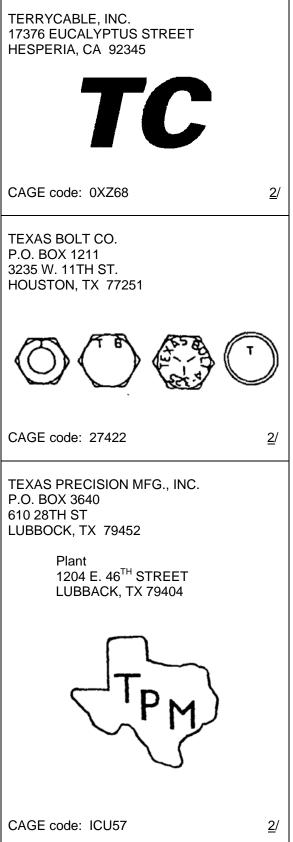

#### **FORWARD**

This handbook is a compilation of the identifying symbols of fastener manufacturers as provided by the manufacturers themselves. This issue contains the names, addresses, and the symbols of all fastener manufacturers whose identifying symbols were received by 30 November, 2006. Each manufacturer who was listed in Revision B of this document was contacted to confirm the accuracy of the published information. We have annotated the listing to indicate those manufacturers that have responded to confirm or update appropriate information. The listing also annotates which manufacturers have not responded. Information about manufacturers who have not responded is still maintained in this latest revision. For the purpose of this handbook, a manufacturer is defined as the source which substantially makes the supplies, either by hand or machinery out of raw materials. Fasteners, as defined for the purpose of this handbook, refer to those threaded items included in Federal Supply Class (FSC) 5305 – Screws, 5306 – Bolts, 5307 – Studs, and 5310 – Nuts. As additional manufacturers submit their markings, the handbook will be updated.