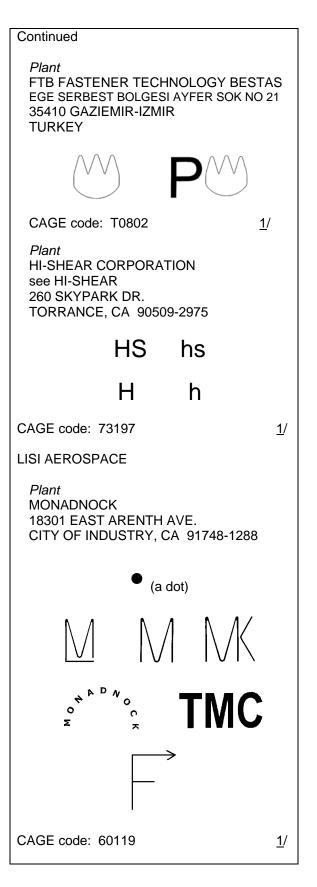

NE
95310 SAINT OUEN L'AUMONE
FRANCE

T



P (Sr Brieuc)
B (Paris)
P (Villefranche de
Rouergue)

ds. E

CAGE code: F0188

1/

Continued

<sup>1/</sup> Information published in this revision was verified by direct contact with manufacturers.

<sup>2/</sup> Information not verified to be current, no response from manufacturer. Information identical to that published in MIL-HDBK-57, Revision B.

## Continued LISI AEROSPACE Plant **BLANC AERO TECHNOLOGIES** B.P. 215 22002 SAINT BRIEUC CEDEX 1 **FRANCE** CAGE code: F0188 Plant BLANC AERO INDUSTRIES VIGNOUX Z.A. La Landette 18500 VIGNOUX-SUR-BARANGEON **FRANCE** CAGE code: F642 1/ Plant closed **DECOLLETAGE GENERAL MODERNE** DECOLLETAGE MODERNE 5 BIS, PLACE **LEON BLUM** Plant FT BESTAS 35410 GAZIEMIR-IZMIR **TURKEY** CAGE code: T0802 Continued



<sup>1/</sup> Information published in this revision was verified by direct contact with manufacturers.

<sup>2/</sup> Information not verified to be current, no response from manufacturer. Information identical to that published in MIL-HDBK-57, Revision B.

LITTLE WORLD MANUFACTURING, INC. 1083 FOREST RD. WEST CHESTER, PA 19380 Plant **525 WEST SOUTH STREET** KENNETT SQUARE, PA 19348 L < W > MCAGE code: 6T569 2/ LLOYD MACHINE & TOOL CO., INC. 234 BROAD AVENUE WILMINGTON, CA 90744-5812 CAGE code: 01334 2/ LN AEROSPACE, INC. **6011 TENSION DRIVE** FORT WORTH, TX 76112-2693 LNA CAGE code: 1EB45 2/ LOBO OFFICINE MECCANICHE SPA VIA T. EDISON CORANAREDO, MILANO ITALY 20010 CAGE code: A1208 2/



<sup>1/</sup> Information published in this revision was verified by direct contact with manufactu