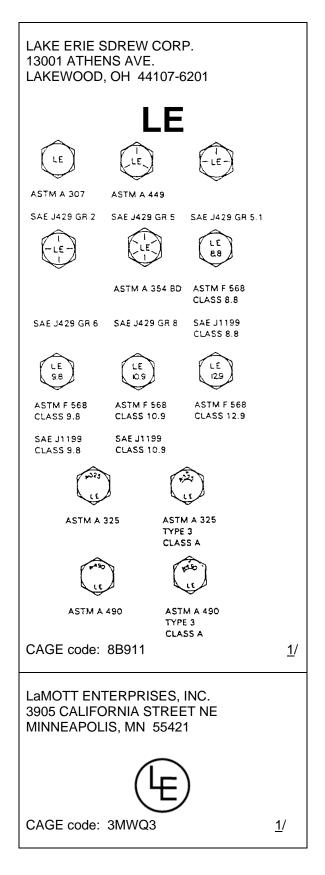

ET DEARBORN, MI 48126-1850 CAGE code: 9S775 1/ L G MACHINE & MFG INC. 1276 W. ARKANSAS LANE ARLINGTON, TX 76013-6235 CAGE code: 0P4S2 1/

L H INDUSTRIES, INC. TIP TOP TOOL CO. 3513 NORTH 10<sup>th</sup> STREET PHILADELPHIA, PA 19140 CAGE code: 0E7S8 2/ L N AEROSPACE, INC. **6011 TENSION DRIVE** FORT WORTH, TX 76112-2693 LNA CAGE code: 1EB45 2/ L P R PRECISION PARTS AND TOOL COMPANY, INC. 108 ROME STREET FARMINGDALE, NY 11735-2136 CAGE code: 31583 2/ LRG CORPORATION 210 MAGEE AVE JEANNETTE, PA 15644-2136 LRG CAGE code: 75783 <u>2</u>/

<sup>1/</sup> Information published in this revision was verified by direct contact with manufacturers.

<sup>2/</sup> Information not verified to be current, no response from manufacturer. Information identical to that published in MIL-HDBK-57, Revision B.





<sup>1/</sup> Information published in this revision was verified by direct contact with manufacturers.

<sup>2/</sup> Information not verified to be current, no response from manufacturer. Information identical to that published in MIL-HDBK-57, Revision B.

LANA INDUSTRIES 4404-D MCLEAN DRIVE HALTOM CITY FORT WORTH, TX 76117 CAGE code: 2/ LANARKSHIRE BOLT LTD. BURNBANK HAMILTON, LANARSHIRE ML3 OQU **SCOTLAND** В Raised letters CAGE code: K3565 2/ LAND-SEA-AIR MACHINED PRODUCTS, INC. P.O. BOX H FLEMING PIKE WINSLOW, NJ 08095 L-S-A CAGE code: 8U768 2/ LANIS MACHINE & MFG., CO. 2506 S. COOPER #A-9 ARLINGTON, TX 76015-1608 CAGE code: 8V177

LANUM METAL PRODUCTS, INC. 4100 N. 16TH STREET PHILADELPHIA, PA 19140-3008 L.M.T. CAGE code: 0CY73 2/ LAWSON PRECISION MACHING, INC. 2981 CREST LANE R