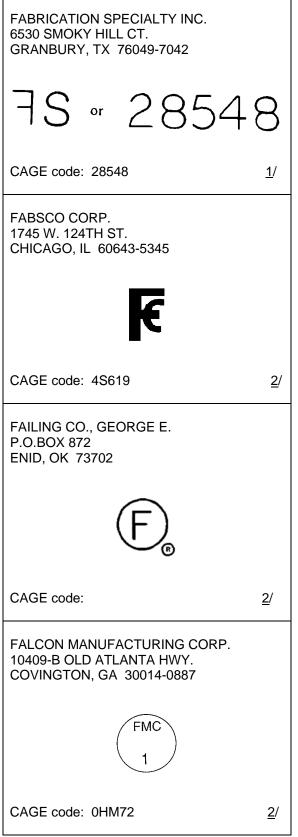

NYLON INSERT Grade markings per IFI Standard 100 lone or two small notches but circumferentially into each of the six corners at about mid-height) CONELOK Grade B INCH MARKINGS Grade C Green nylon insert identifies Greer-Smyrna as manufacturer per IFI 514 Property Class 5. 9 and 10 markings per IFI 514 located on bearing surface and/or hex flats NYLON INSERT Manufacturer's I.D. - letter "G" stamped on one hex flat or on bearing surface CONELOK - BEARING SURFACE METRIC MARKINGS Class 5 Class 10 Class 9 CAGE code: 27687 2/ Continued

<sup>1/</sup> Information published in this revision was verified by direct contact with manufacturers.

<sup>2/</sup> Information not verified to be current, no response from manufacturer. Information identical to that published in MIL-HDBK-57, Revision B.





<sup>1/</sup> Information published in this revision was verified by direct contact with manufacturers.

<sup>2/</sup> Information not verified to be current, no response from manufacturer. Information identical to that published in MIL-HDBK-57, Revision B.

FALL RIVER MANUFACTURING CO., INC. 540 CURRANT ROAD FALL RIVER, MA 02720-4711 CAGE code: 1JWL5 1/ FANG SHENG SCREW CO., LTD. #113 LANE 96 MINCHAUN ROAD LU CHU HSIANG, KAOHSIUNG HSIEN, 821, TAIWAN FANG SHENG SCREW CO LTD CAGE code: SJ544 2/ FARIAS INDUSTRIAL MACHINING 504 BRUNKEN AVENUE, STE L SALINAS, CA 93901 (No artwork for marking. Marks whatever the customer specifies. CAGE code: 3KWY7 1/ FARLO MACHINE & TOOL CO., INC 340 CONSTANCE DR BLDG #7 WARMINSTER, PA 18974-2815 CAGE code: 7S305 <u>2</u>/

(FASSCO) FASTENER & STEEL SUPPLY C