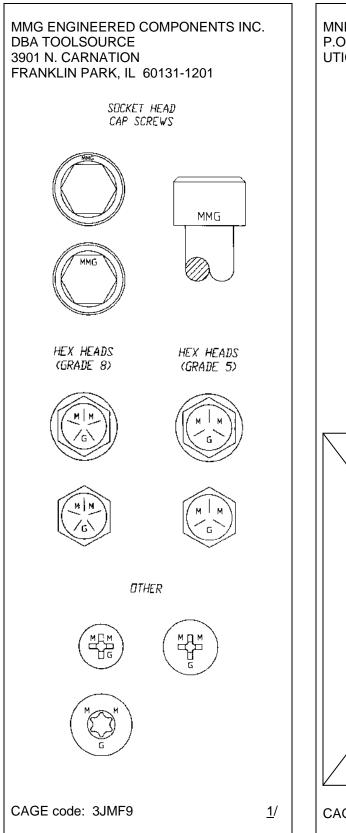

#### **FORWARD**

This handbook is a compilation of the identifying symbols of fastener manufacturers as provided by the manufacturers themselves. This issue contains the names, addresses, and the symbols of all fastener manufacturers whose identifying symbols were received by 30 November, 2006. Each manufacturer who was listed in Revision B of this document was contacted to confirm the accuracy of the published information. We have annotated the listing to indicate those manufacturers that have responded to confirm or update appropriate information. The listing also annotates which manufacturers have not responded. Information about manufacturers who have not responded is still maintained in this latest revision. For the purpose of this handbook, a manufacturer is defined as the source which substantially makes the supplies, either by hand or machinery out of raw materials. Fasteners, as defined for the purpose of this handbook, refer to those threaded items included in Federal Supply Class (FSC) 5305 – Screws, 5306 – Bolts, 5307 – Studs, and 5310 – Nuts. As additional manufacturers submit their markings, the handbook will be updated.