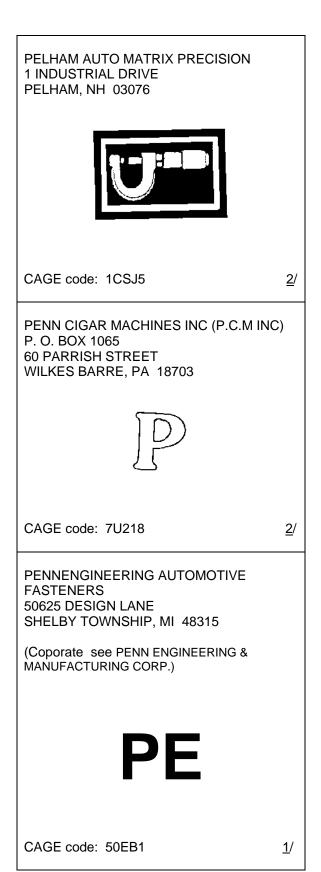

AGE code: 95119

<u>2</u>/

<sup>1/</sup> Information published in this revision was verified by direct contact with manufacturers.

<sup>2/</sup> Information not verified to be current, no response from manufacturer. Information identical to that published in MIL-HDBK-57, Revision B.

**PB FASTENERS** (DIVISION OF PAUL R. BRILES, INC.) 1700 WEST 132ND STREET GARDENA, CA 90249 MFR 27624 CAGE code: 27624 1/ PECO AEROSPACE FASENERS 4707 SE 17<sup>th</sup> AVENUE PORTLAND, OR 97202 plant 361 S. SEQUOIA PRKWY **CANBY, OR 97013** CAGE code: NONE 1/



<sup>1/</sup> Information published in this revision was verified by direct contact with manufacturers.
2/ Information not verified to be current, no response from manufacturer. Information identical to that published in MIL-HDBK-57, Revision B.





<sup>1/</sup> Information published in this revision was verified by direct contact with manufacturers.

<sup>2/</sup> Information not verified to be current, no response from manufacturer. Information identical to that published in MIL-HDBK-57, Revision B.



PHOENIX SPECIALTY MANUFACTURING CO., INC. P.O. BOX 418 BAMBERG, SC 29003 Plant HIGHWAY 301 SOUTH BAMBERG, SC 29003 CAGE code: 66920 <u>2</u>/ PILGRIM SCREW CORP. (PROVIDENCE DIVISION) 120 SPRAGUE STREET PROVIDENCE, RI 02901 Plant 259 DEXTER ST. PROVIDENCE, RI 02907 CAGE code: 47253 Plant 2 2875 WEST FRYE ROAD CHANDLER, AZ CHANDLER, AZ CAGE code: 1GP79 CAGE code: 47253, 1GP79 <u>1</u>/

<sup>1/</sup> Information published in this revision was verified by direct contact with manufacturers.
2/ Information not verified to be current,