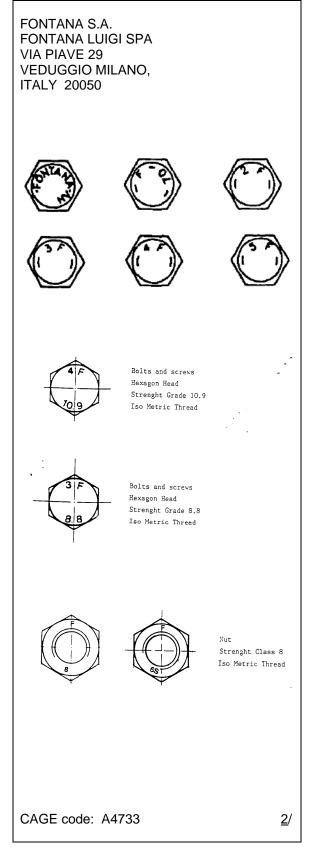

#### **FORWARD**

This handbook is a compilation of the identifying symbols of fastener manufacturers as provided by the manufacturers themselves. This issue contains the names, addresses, and the symbols of all fastener manufacturers whose identifying symbols were received by 30 November, 2006. Each manufacturer who was listed in Revision B of this document was contacted to confirm the accuracy of the published information. We have annotated the listing to indicate those manufacturers that have responded to confirm or update appropriate information. The listing also annotates which manufacturers have not responded. Information about manufacturers who have not responded is still maintained in this latest revision. For the purpose of this handbook, a manufacturer is defined as the source which substantially makes the supplies, either by hand or machinery out of raw materials. Fasteners, as defined for the purpose of this handbook, refer to those threaded items included in Federal Supply Class (FSC) 5305 – Screws, 5306 – Bolts, 5307 – Studs, and 5310 – Nuts. As additional manufacturers submit their markings, the handbook will be updated.