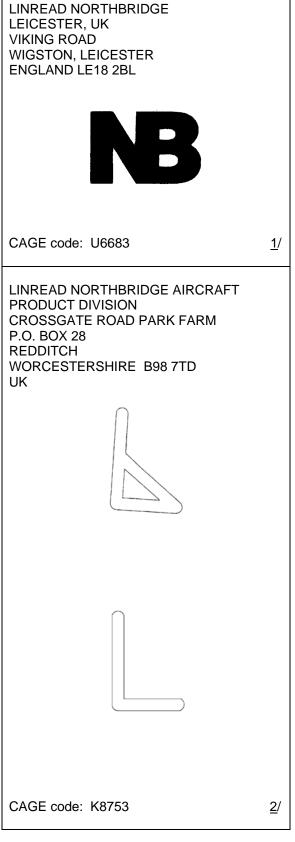

de: <u>2</u>/

<sup>1/</sup> Information published in this revision was verified by direct contact with manufacturers.

<sup>2/</sup> Information not verified to be current, no response from manufacturer. Information identical to that published in MIL-HDBK-57, Revision B.



<sup>1/</sup> Information published in this revision was verified by direct contact with manufacturers.

<sup>2/</sup> Information not verified to be current, no response from manufacturer. Information identical to that published in MIL-HDBK-57, Revision B.





<sup>1/</sup> Information published in this revision was verified by direct contact with manufacturers.

<sup>2/</sup> Information not verified to be current, no response from manufacturer. Information identical to that published in MIL-HDBK-57, Revision B.





<sup>1/</sup> Information published in this revision was verified by direct contact with manufacturers.

<sup>2/</sup> Information not verified to be current, no response from manufacturer. Information identical to that published in MIL-HDBK-57, Revision B.

LINREAD PUBLIC LIMITED CO. (AIRCRAFT PRODUCTS DIVISION) P.O. BOX 28, CROSSGATE ROAD PARK FARM INDUSTRIAL EST. REDDITCH, WORCESTERSHIRE B98 7TD UNITED KINGDOM





### Illustration

No.

#### Notes

1. 2



WWE ~ Linread Keeley St. (was Warne Wright Engineering and which no longer trades under that name)

M = Metric screws and bolts

88 or 8.8 w Grade 8.8. Alternative markings such as 109 or 10.9 may appear as appropriate.





#### Illustration No.

3, 4

\_\_\_

Notes

LL or L = Linread Ltd
S = Unified S quality. Alternative
letters