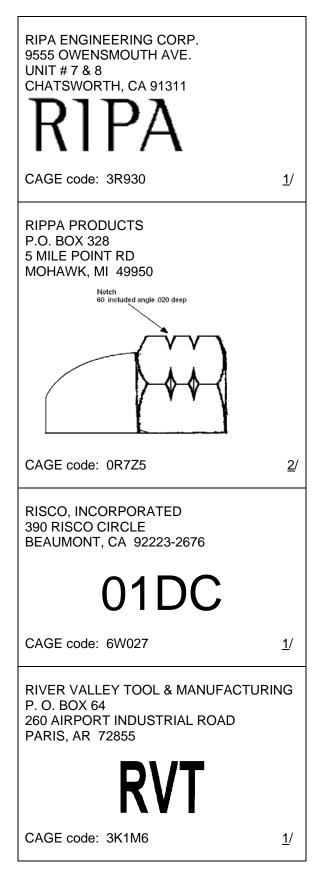

ORD, CT 06460-3853



CAGE code: 4A014 1/

RINCO TECHNOLOGIES, INC. 10275 PHILADELPHIA CT. RANCHO CUCAMONGA, CA 91730



CAGE code: 4NG33 <u>1</u>/

RING SCREW WORKS 10160 GAINEY RD HOLLY, MI 48442 - 9331

**FENTON HEADING** 2480 OWEN RD. FENTON, MI 48430-1769 CAGE code: 7M992



FERNDALE FASTENER 31600 STEPHENSON HIGHWAY MADISON HEIGHTS, MI 48071



RING SCREW DEVISION 22100 SHERWOOD AVE. WARREN, MI 48091



SEMCO FASTENER 4146 EAST BALDWIN RD. HOLLY, MI 48442



TITAN FASTENER 10031 HOLLY RD. HOLLY, MI 48442



CAGE code: 0B2C8

2/

<sup>1/</sup> Information published in this revision was verified by direct contact with manufacturers.

<sup>2/</sup> Information not verified to be current, no response from manufacturer. Information identical to that published in MIL-HDBK-57, Revision B.





<sup>1/</sup> Information published in this revision was verified by direct contact with manufacturers.

<sup>2/</sup> Information not verified to be current, no response from manufacturer. Information identical to that published in MIL-HDBK-57, Revision B.



| ROCKFORD PRODUCTS CORP.<br>707 HARRISON AVE<br>ROCKFORD, IL 61108 |                                  |                                    |                                      |  |
|-------------------------------------------------------------------|----------------------------------|------------------------------------|--------------------------------------|--|
| MISC.<br>OR LOW<br>CARBON                                         | R<br>GENEPAL<br>PURPOSE          | CRADE 3                            | GRADE 5