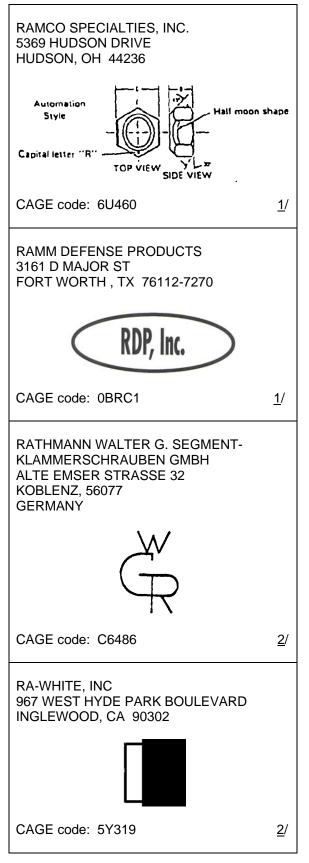

rified to be current, no response from manufacturer. Information identical to that published in MIL-HDBK-57, Revision B.





<sup>1/</sup> Information published in this revision was verified by direct contact with manufacturers.

<sup>2/</sup> Information not verified to be current, no response from manufacturer. Information identical to that published in MIL-HDBK-57, Revision B.

RAM PRODUCTS AFS TORRANCE OPERATIONS 3016 WEST LOMITA BLVD. TORRANCE, CA 90505-5103

(Corporate office see ALCOA FASTENING SYSTEMS)

### **RAM**

CAGE code: 0CBU7

RAM THREADING, INC. P.O. BOX 987 BEAUMONT, TEXAS 77704

> Plant 2640 CROCKETT BEAUMONT, TX 77701



Centered over grade of material being stamped

CAGE code: 1Y826 2/

RAMAR NUTS, INC. 18401 WEAVER ST. DETROIT, MI 48228



CAGE code: 4L633 <u>2</u>/



<sup>1/</sup> Information published in this revision was verified by direct contact with manufacturers.

<sup>2/</sup> Information not verified to be current, no response from manufacturer. Information identical to that published in MIL-HDBK-57, Revision B.



REED INSTRUMENT CO. 1525 BLALOCK ROAD HOUSTON, TX 77080 CAGE code: 3B132 <u>2</u>/ REGAL AIR, INC. P.O. BOX 1011 108 E. ALABAMA MT. PLEASANT, TX 75455 **4J976** CAGE code: 4J976 2/ REID PRODUCT INC. 21430 WAALEW RD APPLE VALLEY, CA 92307 CAGE code: 59563 <u>1</u>/

<sup>1/</sup> Information published in this revision was verified by direct contact with manufacturers.

<sup>2/</sup> Information not verified to be current, no response from manufacturer. Information identical to that published in MIL-HDBK-57, Revision B.



(see ALCOA