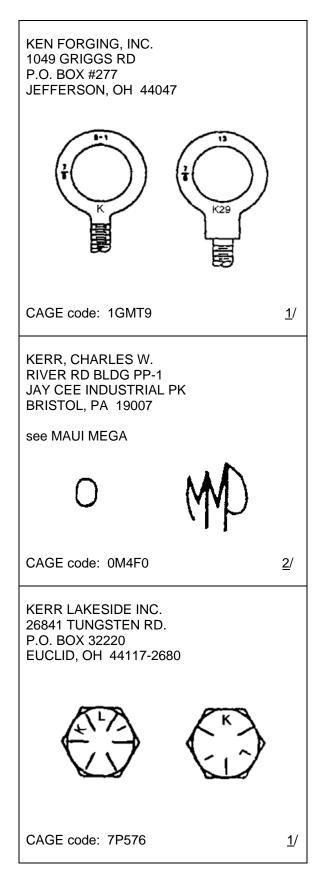

R, INC. 1243 TRANSIT STREET P.O. BOX 2950 POMONA, CA 91769-2950



CAGE code: 4H229 <u>2</u>/

KAYNAR PRODUCTS 800 S. STATE COLLEGE BLVD. FULLERTON, CA 92831

(Corporate office see ALCOA FASTENING SYSTEMS)

(Previously listed under MICRODOT INC.)



CAGE code: 15653 <u>1</u>/

KELLER ENGINEERING 136 W. 157TH STREET GARDENA, CA 90248-2226

ΚE

CAGE code: 4W941 2/

KELOX/MICRODOT PRODUCTS AFS TORRANCE OPERATIONS 3020 WEST LOMITA BLVD. TORRANCE, CA 90505-5103

(Corporate office see ALCOA FASTENING SYSTEMS)



CAGE code: 75237

<u>1</u>/

<sup>1/</sup> Information published in this revision was verified by direct contact with manufacturers.

<sup>2/</sup> Information not verified to be current, no response from manufacturer. Information identical to that published in MIL-HDBK-57, Revision B.



**KEYSTONE BOLT & NUT COMPANY KEYSTONE THREADED PRODUCTS** DIVISION P.O. BOX 31059 CLEVELAND, OH 44313-0059 Plant 7621 OLD ROCKSIDE RD. CLEVELAND, OH 44131-0059 CAGE code: 4N487 <u>1</u>/ KEYSTONE TOOL & MACHINE CO. 108 N. McDADE BLVD. DARBY, PA 19023 CAGE code: 7Y516 <u>2</u>/ KILBOURN ENGINEERING CO. 9226 WEST FLAGG AVE. MILWAUKEE, WI 53225-2718 CAGE code: 8H824 2/

<sup>1/</sup> Information published in this revision was verified by direct contact with manufacturers.
2/ Information not verified to be current, no response from manufacturer. Information identical to that published in MIL-HDBK-57, Revision B.

KIRSTEN PIPE CO. INC. 1807 NW DOCK PL P.O. BOX 70526 SEATTLE, WA 98127-0526



CAGE code: 5E704 <u>2/</u>

K.L.M. MACHINE INC. 711 COLONIA LANE EAST NOKOMIS, FL 34275

## **KLM**