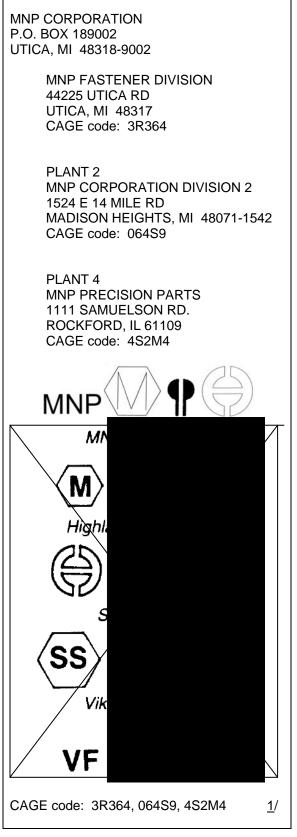

#### **FORWARD**

This handbook is a compilation of the identifying symbols of fastener manufacturers as provided by the manufacturers themselves. This issue contains the names, addresses, and the symbols of all fastener manufacturers whose identifying symbols were received by 30 November, 2006. Each manufacturer who was listed in Revision B of this document was contacted to confirm the accuracy of the published information. We have annotated the listing to indicate those manufacturers that have responded to confirm or update appropriate information. The listing also annotates which manufacturers have not responded. Information about manufacturers who have not responded is still maintained in this latest revision. For the purpose of this handbook, a manufacturer is defined as the source which substantially makes the supplies, either by hand or machinery out of raw materials. Fasteners, as defined for the purpose of this handbook, refer to those threaded items included in Federal Supply Class (FSC) 5305 – Screws, 5306 – Bolts, 5307 – Studs, and 5310 – Nuts. As additional manufacturers submit their markings, the handbook will be updated.