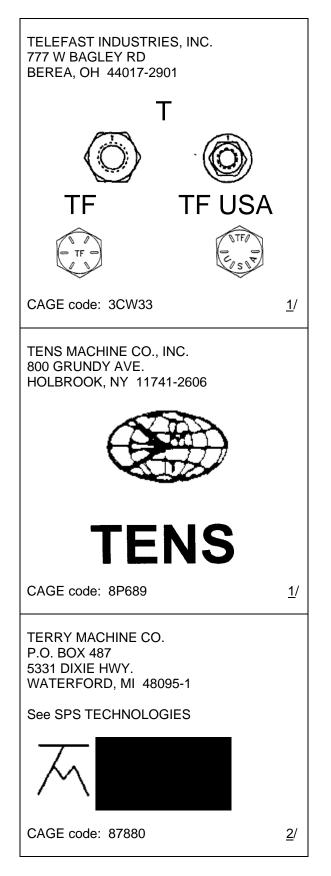

#### **FORWARD**

This handbook is a compilation of the identifying symbols of fastener manufacturers as provided by the manufacturers themselves. This issue contains the names, addresses, and the symbols of all fastener manufacturers whose identifying symbols were received by 30 November, 2006. Each manufacturer who was listed in Revision B of this document was contacted to confirm the accuracy of the published information. We have annotated the listing to indicate those manufacturers that have responded to confirm or update appropriate information. The listing also annotates which manufacturers have not responded. Information about manufacturers who have not responded is still maintained in this latest revision. For the purpose of this handbook, a manufacturer is defined as the source which substantially makes the supplies, either by hand or machinery out of raw materials. Fasteners, as defined for the purpose of this handbook, refer to those threaded items included in Federal Supply Class (FSC) 5305 – Screws, 5306 – Bolts, 5307 – Studs, and 5310 – Nuts. As additional manufacturers submit their markings, the handbook will be updated.