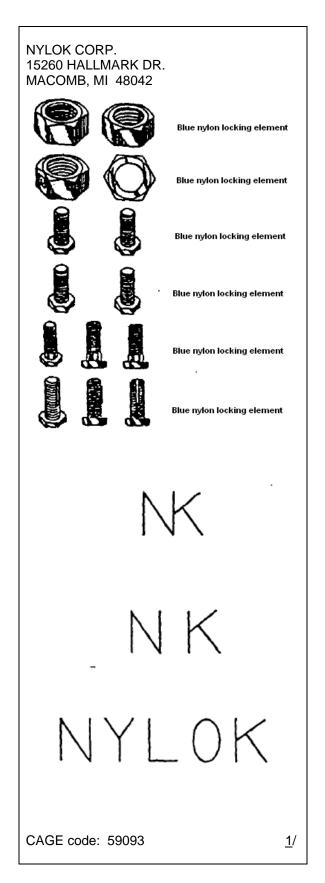

ode: NONE

NT ENGINEERING, INC. 1050 "C" INDEPENDENCE AVE. MOUNTAIN VIEW, CA 94043

# NT

CAGE code: 0BEN1 <u>2</u>/

NUCOR CORP. NUCOR FASTENER DIVISION P.O. BOX 6100, 6730 COUNTY ROAD ST. JOE, IN 46785



n

CAGE code: 0BEP9

NUMERIC MACHINE PRODUCTS 1769 WEST AVE. K-11 LANCASTER, CA 93534

## **NMP**

2/

CAGE code: 5V524

NUTS INCORPORATED DIVISION OF STANLOK 1451 GRAFTON ST P.O. BOX 2735 WORCHESTER, MASSACHUSETTS 01613



CAGE code: 02972 2/

NUTS, INC. ROUTE 724 & 23 PHOENIXVILLE, PA 19460-1838



CAGE code: 6N185 <u>2</u>/

1/

<sup>1/</sup> Information published in this revision was verified by direct contact with manufacturers.

<sup>2/</sup> Information not verified to be current, no response from manufacturer. Information identical to that published in MIL-HDBK-57, Revision B.



OAKTREE FASTENERS CO. 12262 1/2 WOODRUFF AVE. DOWNEY, CA 90241 CAGE code: 2/ **OBARS MACHINE & TOOL CO.** 115-126 N. WESTWOOD AVE. TOLEDO, OH 43607 CAGE code: 0MKX0 2/ OCM MACHINE COMPANY, INC. 9601 HIGHWAY 80 FORT WORTH, TX 76116 - 2689 CAGE code: 06XQ6 2/ OHIO NUT & BOLT CO., THE DIV. OF FASTENERS INDUSTRIES, INC. 33 LOU GROZA BLVD.. BEREA, OH 44017-1293 Small raised mark usually on the underside of head CAGE code: 76871 1/

<sup>1/</sup> Information published in this revision was verified by direct contact with manufacturers.

<sup>2/</sup> Information not verified to be current, no response from manufacturer. Information identical to that published in MIL-HDBK-57, Revision B.





<sup>1/</sup> Information published in this revision was verified by direct contact with manufacturers.