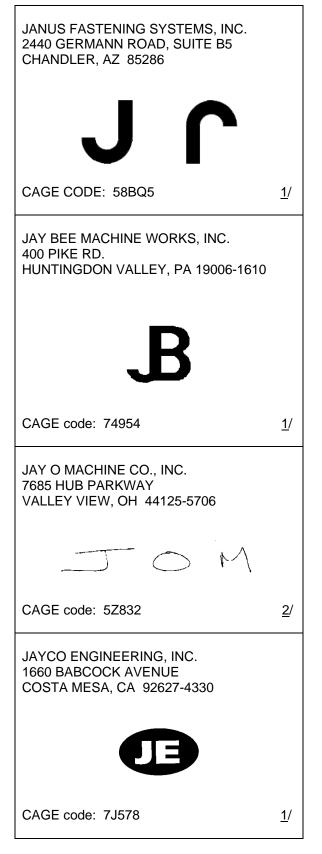

#### **FORWARD**

This handbook is a compilation of the identifying symbols of fastener manufacturers as provided by the manufacturers themselves. This issue contains the names, addresses, and the symbols of all fastener manufacturers whose identifying symbols were received by 30 November, 2006. Each manufacturer who was listed in Revision B of this document was contacted to confirm the accuracy of the published information. We have annotated the listing to indicate those manufacturers that have responded to confirm or update appropriate information. The listing also annotates which manufacturers have not responded. Information about manufacturers who have not responded is still maintained in this latest revision. For the purpose of this handbook, a manufacturer is defined as the source which substantially makes the supplies, either by hand or machinery out of raw materials. Fasteners, as defined for the purpose of this handbook, refer to those threaded items included in Federal Supply Class (FSC) 5305 – Screws, 5306 – Bolts, 5307 – Studs, and 5310 – Nuts. As additional manufacturers submit their markings, the handbook will be updated.

In addition to the alphabetic index of manufacturers (Index A), this revision of the handbook incorporates a listing of manufacturers indexed by their identification symbol (index B).

At the back of this handbook is a registration form. Manufacturers wishing to be listed must complete this form and return it to DSCP. Submit the completed form, along with your fastener identification symbol artwork used on the fastener. All submittals must be in the English language.