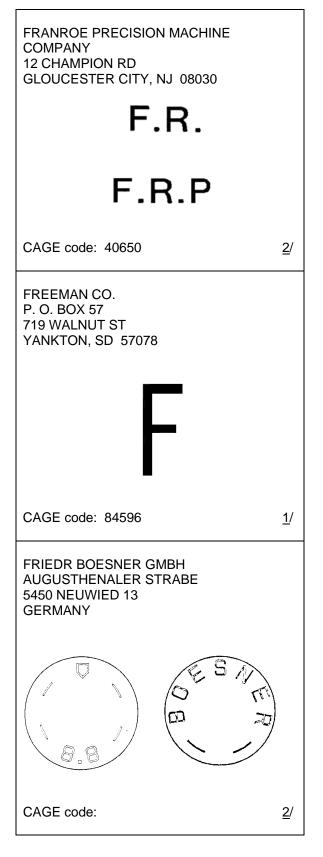

#### **FORWARD**

This handbook is a compilation of the identifying symbols of fastener manufacturers as provided by the manufacturers themselves. This issue contains the names, addresses, and the symbols of all fastener manufacturers whose identifying symbols were received by 30 November, 2006. Each manufacturer who was listed in Revision B of this document was contacted to confirm the accuracy of the published information. We have annotated the listing to indicate those manufacturers that have responded to confirm or update appropriate information. The listing also annotates which manufacturers have not responded. Information about manufacturers who have not responded is still maintained in this latest revision. For the purpose of this handbook, a manufacturer is defined as the source which substantially makes the supplies, either by hand or machinery out of raw materials. Fasteners, as defined for the purpose of this handbook, refer to those threaded items included in Federal Supply Class (FSC) 5305 – Screws, 5306 – Bolts, 5307 – Studs, and 5310 – Nuts. As additional manufacturers submit their markings, the handbook will be updated.