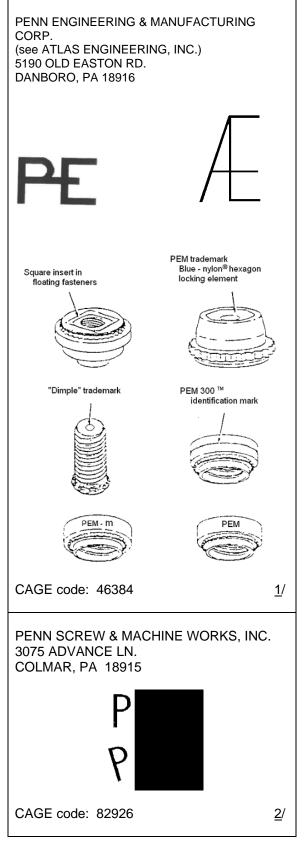

E code: 95119

<u>2</u>/

<sup>1/</sup> Information published in this revision was verified by direct contact with manufacturers.

<sup>2/</sup> Information not verified to be current, no response from manufacturer. Information identical to that published in MIL-HDBK-57, Revision B.

**PB FASTENERS** (DIVISION OF PAUL R. BRILES, INC.) 1700 WEST 132ND STREET GARDENA, CA 90249 MFR 27624 CAGE code: 27624 1/ PECO AEROSPACE FASENERS 4707 SE 17<sup>th</sup> AVENUE PORTLAND, OR 97202 plant 361 S. SEQUOIA PRKWY **CANBY, OR 97013** CAGE code: NONE 1/



<sup>1/</sup> Information published in this revision was verified by direct contact with manufacturers.
2/ Information not verified to be current, no response from manufacturer. Information identical to that published in MIL-HDBK-57, Revision B.





<sup>1/</sup> Information published in this revision was verified by direct contact with manufacturers.

<sup>2/</sup> Information not verified to be current, no response from manufacturer. Information identical to that published in MIL-HDBK-57, Revision B.



PHOENIX SPECIALTY MANUFACTURING CO., INC. P.O. BOX 418 BAMBERG, SC 29003 Plant HIGHWAY 301 SOUTH BAMBERG, SC 29003 CAGE code: 66920 <u>2</u>/ PILGRIM SCREW CORP. (PROVIDENCE DIVISION) 120 SPRAGUE STREET PROVIDENCE, RI 02901 Plant 259 DEXTER ST. PROVIDENCE, RI 02907 CAGE code: 47253 Plant 2 2875 WEST FRYE ROAD CHANDLER, AZ CHANDLER, AZ CAGE code: 1GP79 CAGE code: 47253, 1GP79 <u>1</u>/

<sup>1/</sup> Information published in this revision was verified by direct contact with manufacturers.
2/ Information not verified to be current, n