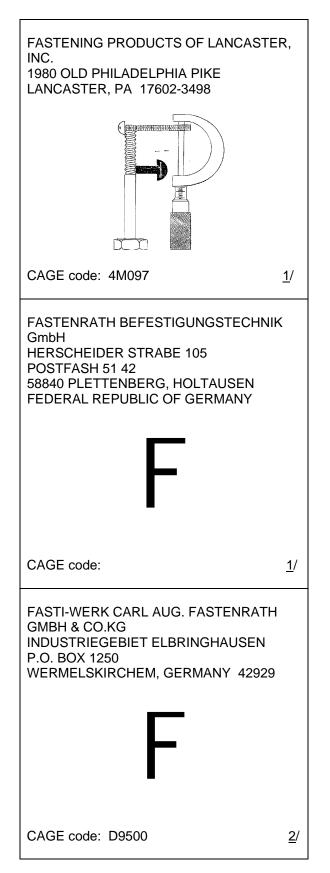

RD HATFIELD, PA 19440 - 3241

ΙN

CAGE code: 2T359 2/

FASTENER INNOVATION TECHNOLOGY, INC.
DBA F.I.T.
14601 S. BROADWAY STREET

ГΙΤ

GARDENA, CA 90248-1811

CAGE code: 58998 <u>1</u>/

FASTENER TECHNOLOGY CORP. 7415 FULTON AVE NORTH HOLLYWOOD, CA 91605-5411



CAGE code: 58794

FASTENING PRODUCTS CO.,INC. P.O. BOX 261 CLIFTON HIGHTS, PA 19018-0334

> Plant 3 MERION TERRACE CLIFTON HEIGHTS, PA 19018-0334

1/



CAGE code: 6M389 <u>1</u>/

FASTENERS UNLIMITED INC. 2150 WOODLAND ROAD WARRENDALE, PA 15086

**FUN** 

CAGE code: 47346 1/

<sup>1/</sup> Information published in this revision was verified by direct contact with manufacturers.

<sup>2/</sup> Information not verified to be current, no response from manufacturer. Information identical to that published in MIL-HDBK-57, Revision B.



| FASTRON COMPANY, THE<br>11800 FRANKLIN AVENUE<br>FRANKLIN PARK, IL 60131-1006   |            |
|---------------------------------------------------------------------------------|------------|
| F                                                                               |            |
| CAGE code: 24929                                                                | <u>2</u> / |
| FEDERAL EQUIPMENT COMPANY<br>707 CARR ST<br>CINCINNATI, OH 45203-1211           |            |
| F E C                                                                           |            |
| 6 0 5 8 7                                                                       |            |
| CAGE code: 60587                                                                | <u>1</u> / |
| FEDERAL MANUFACTURIN