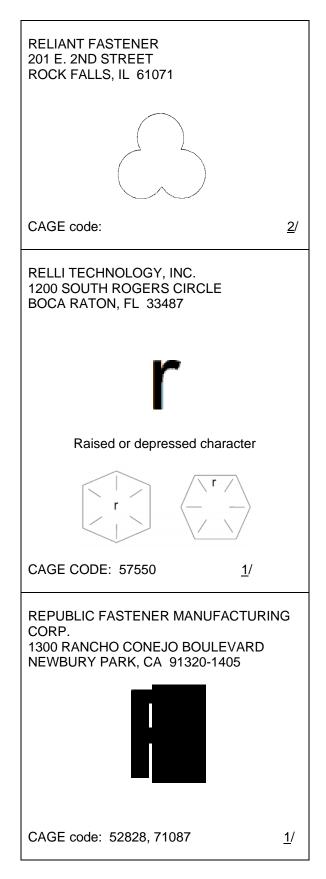

<u>2</u>/



<sup>1/</sup> Information published in this revision was verified by direct contact with manufacturers.

<sup>2/</sup> Information not verified to be current, no response from manufacturer. Information identical to that published in MIL-HDBK-57, Revision B.



REED INSTRUMENT CO. 1525 BLALOCK ROAD HOUSTON, TX 77080 CAGE code: 3B132 <u>2</u>/ REGAL AIR, INC. P.O. BOX 1011 108 E. ALABAMA MT. PLEASANT, TX 75455 **4J976** CAGE code: 4J976 2/ REID PRODUCT INC. 21430 WAALEW RD APPLE VALLEY, CA 92307 CAGE code: 59563 <u>1</u>/

<sup>1/</sup> Information published in this revision was verified by direct contact with manufacturers.

<sup>2/</sup> Information not verified to be current, no response from manufacturer. Information identical to that published in MIL-HDBK-57, Revision B.



(see ALCOA FASTENING SYSTEMS)

REXNORD SPECIALITY FASTENERS DIVISION (NOW: ALCOA FASTENING SYSTEMS, TRIDAIR PRODUCTS) 3000 WEST LOMITA BLVD TORRANCE, CA 90505



Tridair



Tridair

(NOW: ALCOA FASTENING SYSTEMS)
CAMLOC PRODUCTS
601 ROUTE 46 WEST
HASBROUCK HEIGHTS, NJ 07604







(NOW: ALCOA FASTENING SYSTEMS) ROSAN PRODUCTS 3130 W. HARVARD ST. SANTA ANA, CA 92704



<u>2</u>/

CAGE code: 76017

<sup>1/</sup> Information published in this revision was verified by direct contact with manufacturers.

<sup>2/</sup> Information not verified to be current, no response from manufacturer. Information identical to that published in MIL-HDBK-57, Revision B.

RICHARD MANNO & CO., INC. 42 LAMAR ST WEST BABYLON, NY 11704



CAGE code: 0RGV4 & 3BFK5

1/

RICHARD MFG. CO., INC. 250 ROCK LANE MILFORD,