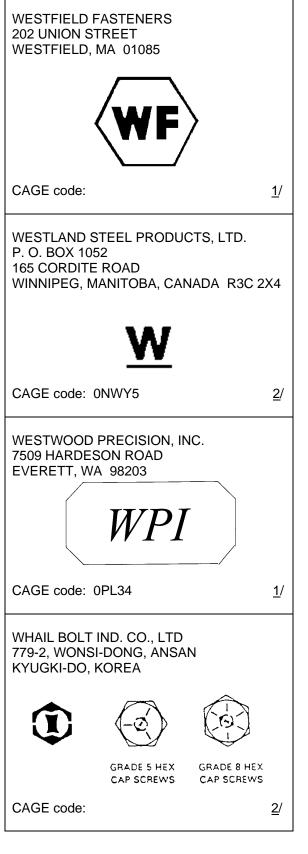

#### **FORWARD**

This handbook is a compilation of the identifying symbols of fastener manufacturers as provided by the manufacturers themselves. This issue contains the names, addresses, and the symbols of all fastener manufacturers whose identifying symbols were received by 30 November, 2006. Each manufacturer who was listed in Revision B of this document was contacted to confirm the accuracy of the published information. We have annotated the listing to indicate those manufacturers that have responded to confirm or update appropriate information. The listing also annotates which manufacturers have not responded. Information about manufacturers who have not responded is still maintained in this latest revision. For the purpose of this handbook, a manufacturer is defined as the source which substantially makes the supplies, either by hand or machinery out of raw materials. Fasteners, as defined for the purpose of this handbook, refer to those threaded items included in Federal Supply Class (FSC) 5305 – Screws, 5306 – Bolts, 5307 – Studs, and 5310 – Nuts. As additional manufacturers submit their markings, the handbook will be updated.