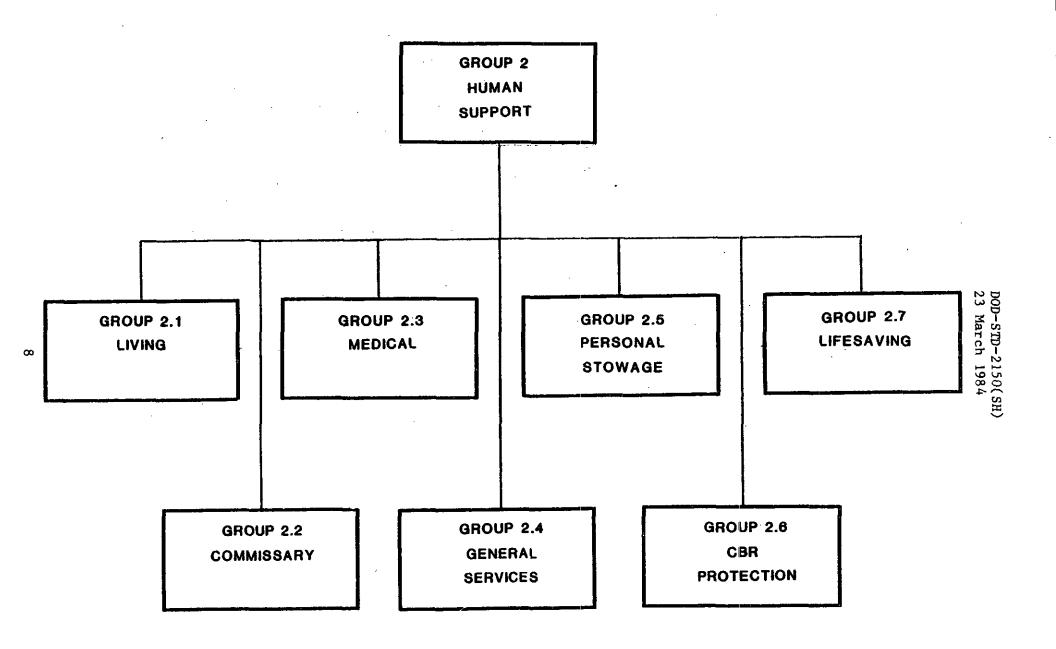

- 5.1.2 Group 2, Human Support. Group 2 shall contain all the functions dedicated to supporting the on board accommodations of the ship. As shown on figure 3, this group is divided into seven categories corresponding to basic human support functions as specified in 5.1.2.1 through 5.1.2.7.
- 5.1.2.1 Group 2.1, Living. Group 2.1 shall include all compartments dedicated to personnel berthing, sanitary, recreation and training functions.
- 5.1.2.2 <u>Group 2.2, Commissary</u>. Group 2.1 shall include all compartments dedicated to preparing and serving meals for all personnel such as galleys and messrooms.
- 5.1.2.3 Group 2.3, Medical. Group 2.3 shall include all compartments dedicated to providing medical and dental treatment.
- 5.1.2.4 Group 2.4, General Services. Group 2.4 shall include all compartments dedicated to providing utility and personal services such as laundry.
- 5.1.2.5 Group 2.5, Personal Stowage. Group 2.5 shall include all compartments dedicated to the stowage of personal stores such as baggage.
- 5.1.2.6 Group 2.5, Chemical, Biological and Radiological (CBR) Protection. Group 2.6 shall include all compartments dedicated to the protection of personnel from chemical, biological and radiological warfare.
- 5.1.2.7 Group 2.7, Lifesaving. Group 2.7 shall include all compartments dedicated to the rescuing shipboard personnel from the ship.
- 5.1.3 Group 3, Ship Support. Group 3 shall contain the shipboard functions which are provided to support the ship itself. This group, as shown on figure 4 is divided into nine categories, as specified in 5.1.3.1 through 5.1.3.9.
- 5.1.3.1 Group 3.1, Ship Control. Group 3.1 shall include all compartments dedicated to controlling the movement of the ship.
- 5.1.3.2 Group 3.2, Damage Control. Group 3.2 shall include all compartments dedicated to the control of shipboard damage.
- 5.1.3.3 Group 3.3, Administration. Group 3.3 shall include all compartments dedicated to the administration of the shipboard organization.
- 5.1.3.4 Group 3.5, Deck Systems. Group 3.5 shall include all compartments dedicated to deck systems such as anchoring, transfer-at-sea, and ship's boats.
- 5.1.3.5 Group 3.6, Maintenance. Group 3.6 shall include all compartments dedicated to the repair of the ship or ship systems.
- 5.1.3.6 Group 3.7, Stowage. Group 3.7 shall include all compartments used to stow ship consumable stores and operating items.
- 5.1.3.7 Group 3.8, Access. Group 3.8 shall include all compartments dedicated to providing access through the ship.