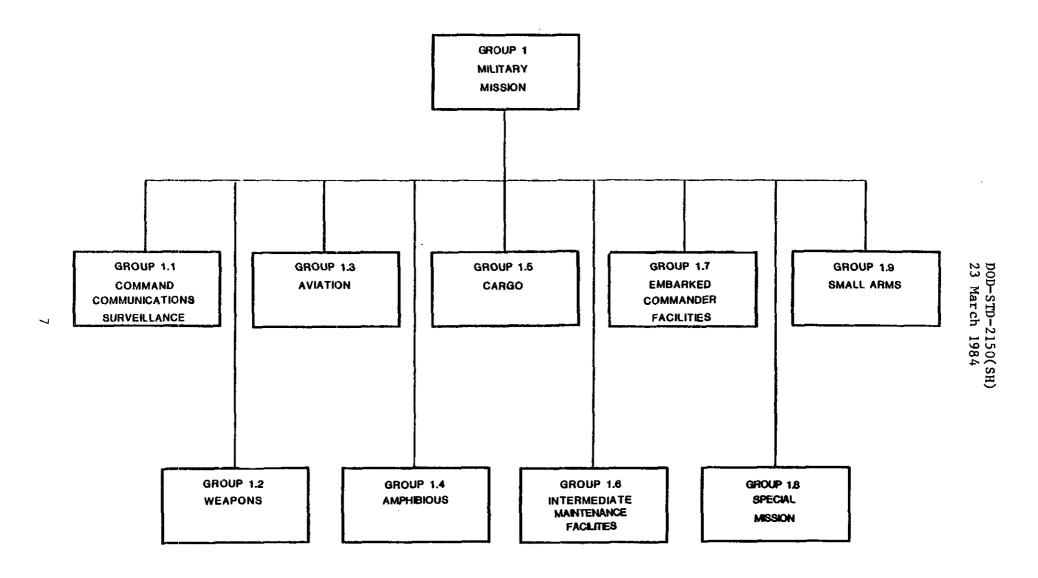

#### 5.1 Space classification groups.

- 5.1.1 Group 1, Military Mission. Group 1 shall contain all the functions dedicated to the military mission of the ship. As shown on figure 2, this group is divided into nine categories corresponding to types of payload as specified in 5.1.1.1 through 5.1.1.9.
- 5.1.1.1 Group 1.1, Command, Communications and Surveillance. Group 1.1 shall encompass all compartments dedicated to communications, command and control, countermeasures and sensors.
- 5.1.1.2 Group 1.2, Weapons. Group 1.2 shall include all compartments dedicated to weapons, weapons control, weapons stowage and weapons handling.
- 5.1.1.3 Group 1.3, Aviation. Group 1.3 shall include all compartments dedicated to aviation features.
- 5.1.1.4 Group 1.4, Amphibious. Group 1.4 shall include all compartments dedicated to amphibious assault capabilities.
- 5.1.1.5 Group 1.5, Cargo. Group 1.5 shall include all compartments dedicated for transfer, control, handling, and stowage of cargo.
- 5.1.1.6 Group 1.6, Intermediate Maintenance Facilities for Ships. Group 1.6 shall include all compartments dedicated to providing intermediate level maintenance of other ships.
- 5.1.1.7 Group 1.7, Embarked Commander Facilities. Group 1.7 shall include all compartments dedicated to providing command and control capability for an embarked commander.
- 5.1.1.8 Group 1.8, Special Mission. Group 1.8 shall be a catch-all group for various military mission functions.
- 5.1.1.9 Group 1.9, Small Arms. Group 1.9 shall include all compartments dedicated for the use and stowage of small arms and pyrotechnics.