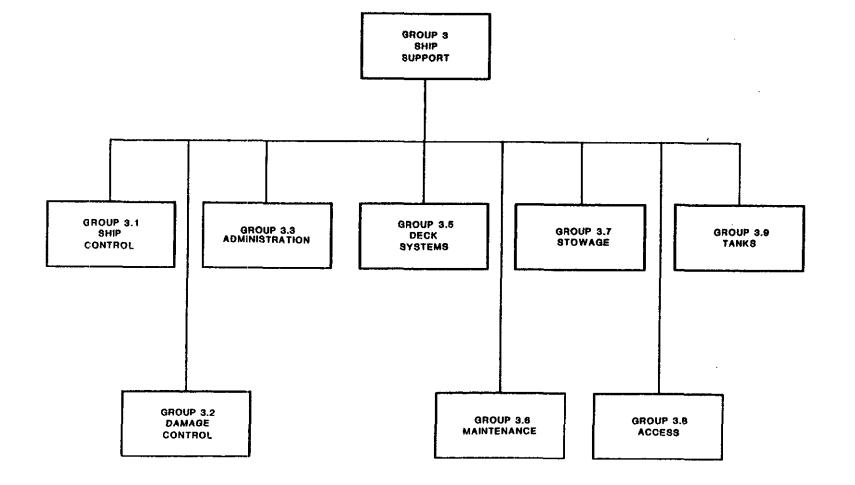

- 5.1.2 Group 2, Human Support. Group 2 shall contain all the functions dedicated to supporting the on board accommodations of the ship. As shown on figure 3, this group is divided into seven categories corresponding to basic human support functions as specified in 5.1.2.1 through 5.1.2.7.
- 5.1.2.1 Group 2.1, Living. Group 2.1 shall include all compartments dedicated to personnel berthing, sanitary, recreation and training functions.
- 5.1.2.2 <u>Group 2.2, Commissary</u>. Group 2.1 shall include all compartments dedicated to preparing and serving meals for all personnel such as galleys and messrooms.
- 5.1.2.3 Group 2.3, Medical. Group 2.3 shall include all compartments dedicated to providing medical and dental treatment.
- 5.1.2.4 Group 2.4, General Services. Group 2.4 shall include all compartments dedicated to providing utility and personal services such as laundry.
- 5.1.2.5 Group 2.5, Personal Stowage. Group 2.5 shall include all compartments dedicated to the stowage of personal stores such as baggage.
- 5.1.2.6 Group 2.5, Chemical, Biological and Radiological (CBR) Protection. Group 2.6 shall include all compartments dedicated to the protection of personnel from chemical, biological and radiological warfare.
- 5.1.2.7 Group 2.7, Lifesaving. Group 2.7 shall include all compartments dedicated to the rescuing shipboard personnel from the ship.
- 5.1.3 Group 3, Ship Support. Group 3 shall contain the shipboard functions which are provided to support the ship itself. This group, as shown on figure 4 is divided into nine categories, as specified in 5.1.3.1 through 5.1.3.9.
- 5.1.3.1 Group 3.1, Ship Control. Group 3.1 shall include all compartments dedicated to controlling the movement of the ship.
- 5.1.3.2 Group 3.2, Damage Control. Group 3.2 shall include all compartments dedicated to the control of shipboard damage.
- 5.1.3.3 Group 3.3, Administration. Group 3.3 shall include all compartments dedicated to the administration of the shipboard organization.
- 5.1.3.4 Group 3.5, Deck Systems. Group 3.5 shall include all compartments dedicated to deck systems such as anchoring, transfer-at-sea, and ship's boats.
- 5.1.3.5 Group 3.6, Maintenance. Group 3.6 shall include all compartments dedicated to the repair of the ship or ship systems.
- 5.1.3.6 Group 3.7, Stowage. Group 3.7 shall include all compartments used to stow ship consumable stores and operating items.
- 5.1.3.7 Group 3.8, Access. Group 3.8 shall include all compartments dedicated to providing access through the ship.