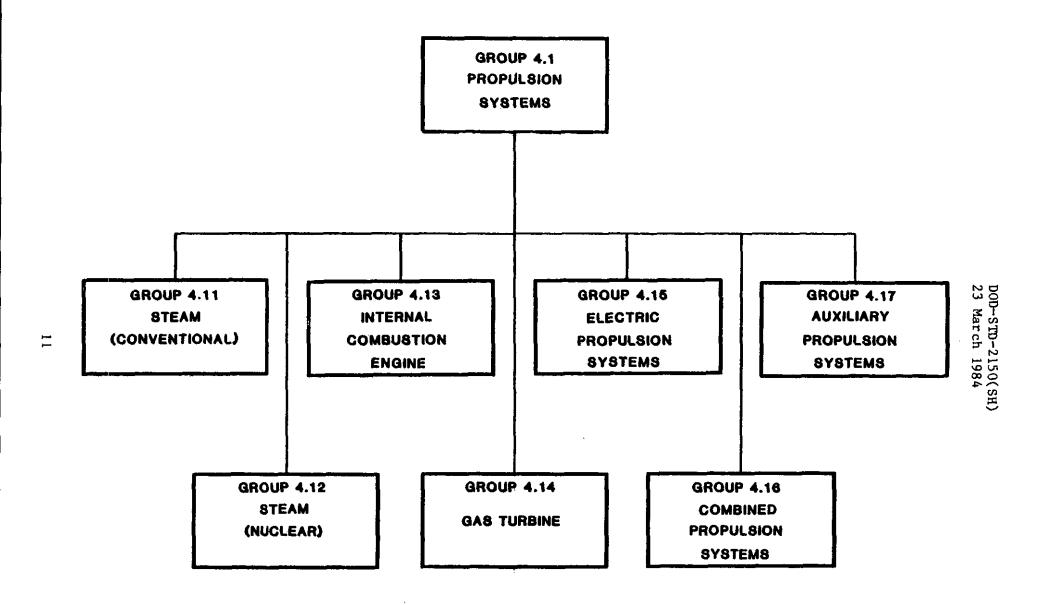

- 5.1.3.8 Group 3.9, Tanks. Group 3.9 shall include all ship related compartments used to stow liquids and other volumetric spaces.
- 5.1.4 Group 4, Ship Machinery. Group 4 shall contain all the functions dedicated to ship propulsion and auxiliary machinery. As shown on figure 5, Group 4 is divided into three categories, as specified in 5.1.4.1 through 5.1.4.3.
- 5.1.4.1 Group 4.1, Propulsion Systems. Group 4.1 shall include all compartments whose primary function is to generate the energy to move the ship and related supporting functions. Group 4.1 is further subdivided by propulsion system type as shown on figure 6. For each propulsion system type, further subdivision is standardized as follows:
  - 4.1xl Energy generation
  - 4.1x2 Combustion air
  - 4.1x3 Exhaust
  - 4.1x4 Control

where x is the value for the following appropriate propulsion system type:

For conventional steam, x = 1

For nuclear steam, x = 2

For internal combustion, x = 3

For gas turbine, x = 4

For electrical, x = 5

For combined, x = 6

For auxiliary propulsion, x = 7

- 5.1.4.2 Group 4.2, Propulsor and Transmission Systems. Group 4.2 shall include all compartments whose primary function is to move the ship. This group is subdivided by propulsor type.
- 5.1.4.3 Group 4.3, Auxiliary Machinery. Group 4.3 shall include all compartments used for auxiliary machinery, and ventilation. This includes air conditioning, electrical, pollution control machinery. This group is subdivided by fuel type.
- 5.1.5 <u>Group 5, Unassigned</u>. Group 5 shall encompass all the spaces on a ship for which no function has been assigned. Since there are no functions performed, the subdivision of the group is minimal as shown on figure 7.