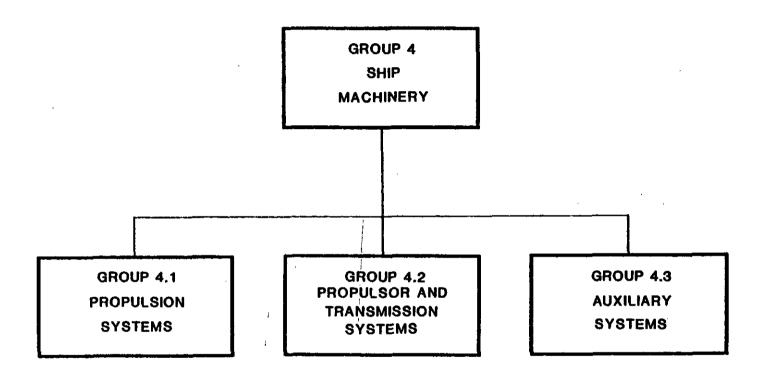

- 5.1.3.8 Group 3.9, Tanks. Group 3.9 shall include all ship related compartments used to stow liquids and other volumetric spaces.
- 5.1.4 Group 4, Ship Machinery. Group 4 shall contain all the functions dedicated to ship propulsion and auxiliary machinery. As shown on figure 5, Group 4 is divided into three categories, as specified in 5.1.4.1 through 5.1.4.3.
- 5.1.4.1 Group 4.1, Propulsion Systems. Group 4.1 shall include all compartments whose primary function is to generate the energy to move the ship and related supporting functions. Group 4.1 is further subdivided by propulsion system type as shown on figure 6. For each propulsion system type, further subdivision is standardized as follows:
  - 4.1xl Energy generation
  - 4.1x2 Combustion air
  - 4.1x3 Exhaust
  - 4.1x4 Control

For combined, x = 6

For auxiliary propulsion, x = 7

- 5.1.4.2 Group 4.2, Propulsor and Transmission Systems. Group 4.2 shall include all compartments whose primary function is to move the ship. This group is subdivided by propulsor type.
- 5.1.4.3 Group 4.3, Auxiliary Machinery. Group 4.3 shall include all compartments used for auxiliary machinery, and ventilation. This includes air conditioning, electrical, pollution control machinery. This group is subdivided by fuel type.
- 5.1.5 <u>Group 5, Unassigned</u>. Group 5 shall encompass all the spaces on a ship for which no function has been assigned. Since there are no functions performed, the subdivision of the group is minimal as shown on figure 7.