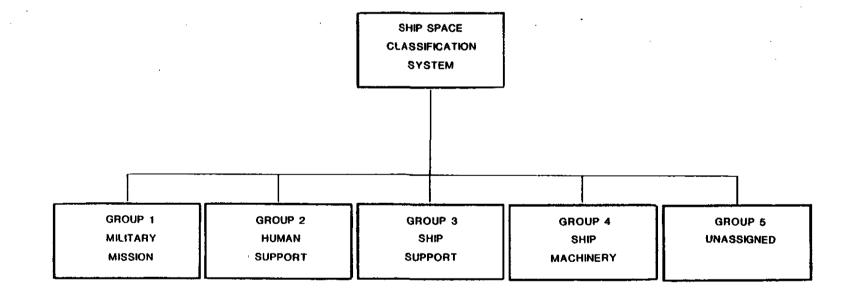

#### 1. SCOPE

- 1.1 Scope. The purpose of this standard is to establish a uniform system for recording and identifying the space allocated in Navy ships. The Space Classification System shall be used for assignment of a space classification number to a space. The space classification number indicated the function performed by the space.
- 1.2 Classification. The Ship Space Classification System is a tree structure based upon shipboard functions. This structure includes the implicit structure of the individual functions and subfunctions as reflected in the way compartments are combined and subdivided. The Ship Space Classification System spaces are divided into five basic categories or space classification groups as shown on figure 1. These five groups are briefly defined as follows:
  - (a) Group 1 Military Mission Spaces dedicated to the performance of the military mission of the ship.
  - (b) Group 2 Human Support Spaced dedicated to the functions performed to support personnel on the ship.
  - (c) Group 3 Ship Support Spaces dedicated to functions required to support the ship itself.
  - (d) Group 4 Ship Machinery Spaces dedicated to ship propulsion and auxiliary machinery.
  - (e) Group 5 Unassigned Spaces for which no function is assigned.
- 1.2.1 This space classification number for ship compartment or area is a multiple digit number containing at least six digits of the form "X.xxxxx". The value of the digit left of the decimal point is the basic group number from above. The digits to the right of the decimal point are assigned according to the hierarchial functional breakdown of each group. The last two digits of a space classification system number identify a standard ship compartment name within the particular lowest level functional breakdown.
  - REFERENCED DOCUMENTS