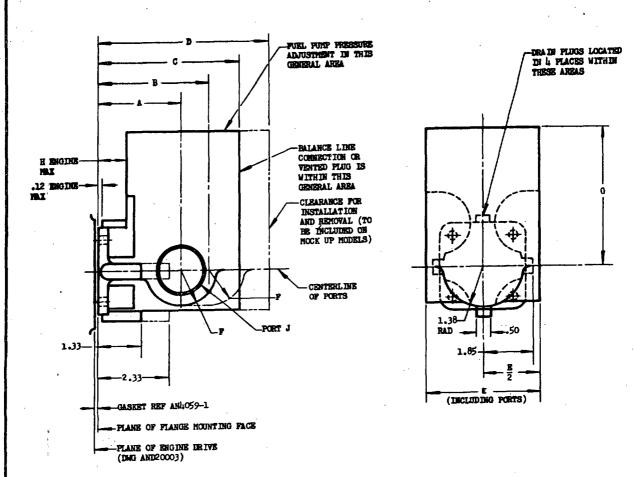

## REFERENCE TABLE

| CLEARANCE<br>TIPE NO. | ENGINE<br>DISPLACEMENT<br>(CU IN.) | FUEL PUMP<br>AN PART NO. | CAPACITY<br>GPH | A    | В    | С    | D    | 8    | P<br>RAD | G        | H        | THREAD<br>J  |
|-----------------------|------------------------------------|--------------------------|-----------------|------|------|------|------|------|----------|----------|----------|--------------|
| TYPE I                | 1000 AND UNDER                     | ANGILOO-1                | 200             | 2.00 | 3.00 | 3.50 | 4.50 | 2.93 | .92      | 3.63     | .74      | .75 ANPT     |
| TIPE II               | 1001 - 2400                        | ANL101-1                 | 400             |      |      | 3.75 |      |      |          | 4.13     | -74      | .75 ANPT     |
| TIPE III              | 2401 - 4000                        | AN4102-1                 | 700             |      | 3.31 |      |      |      |          | 4.54     | .74      | 1.00 ANPT    |
| TYPE IV               | LOOL AND ABOVE                     | -                        | 1200            | 2.88 | 3.88 | 5.00 | 6.00 | 4.05 | 1,39     | 4,76     | -99      | 1.625-12 N-3 |
| <del></del>           |                                    |                          |                 |      |      |      |      |      |          | <u> </u> | <u> </u> |              |

CLEARANCE SHALL BE PROVIDED TO PERMIT INSTALLATION OF THE PUMP IN AT LEAST ONE OF FOUR POSSIBLE POSITIONS AS CONTROLLED BY THE PLANGE HOLES.

PROVIDE ACCESSORY CLEARANCE AROUND ACCESSORY MOUNTING FLANGE IN ACCORDANCE WITH DRAWING ANDIO263.

ALLOW CLEARANCE AT LOWEST MOUNTING FLANGE DRAIN, PORTS J AND BALANCE LINE CONNECTION FOR NOMINAL AN FITTINGS AND ATTACHING LINES.

CLEARANCE SHALL BE PROVIDED FOR ADJUSTING FUEL PUMP PRESSURE.

DIMENSIONS IN INCHES. UNLESS OTHERWISE SPECIFIED, DIMENSIONS ARE MINIMUM CLEARANCE ON ENGINE.